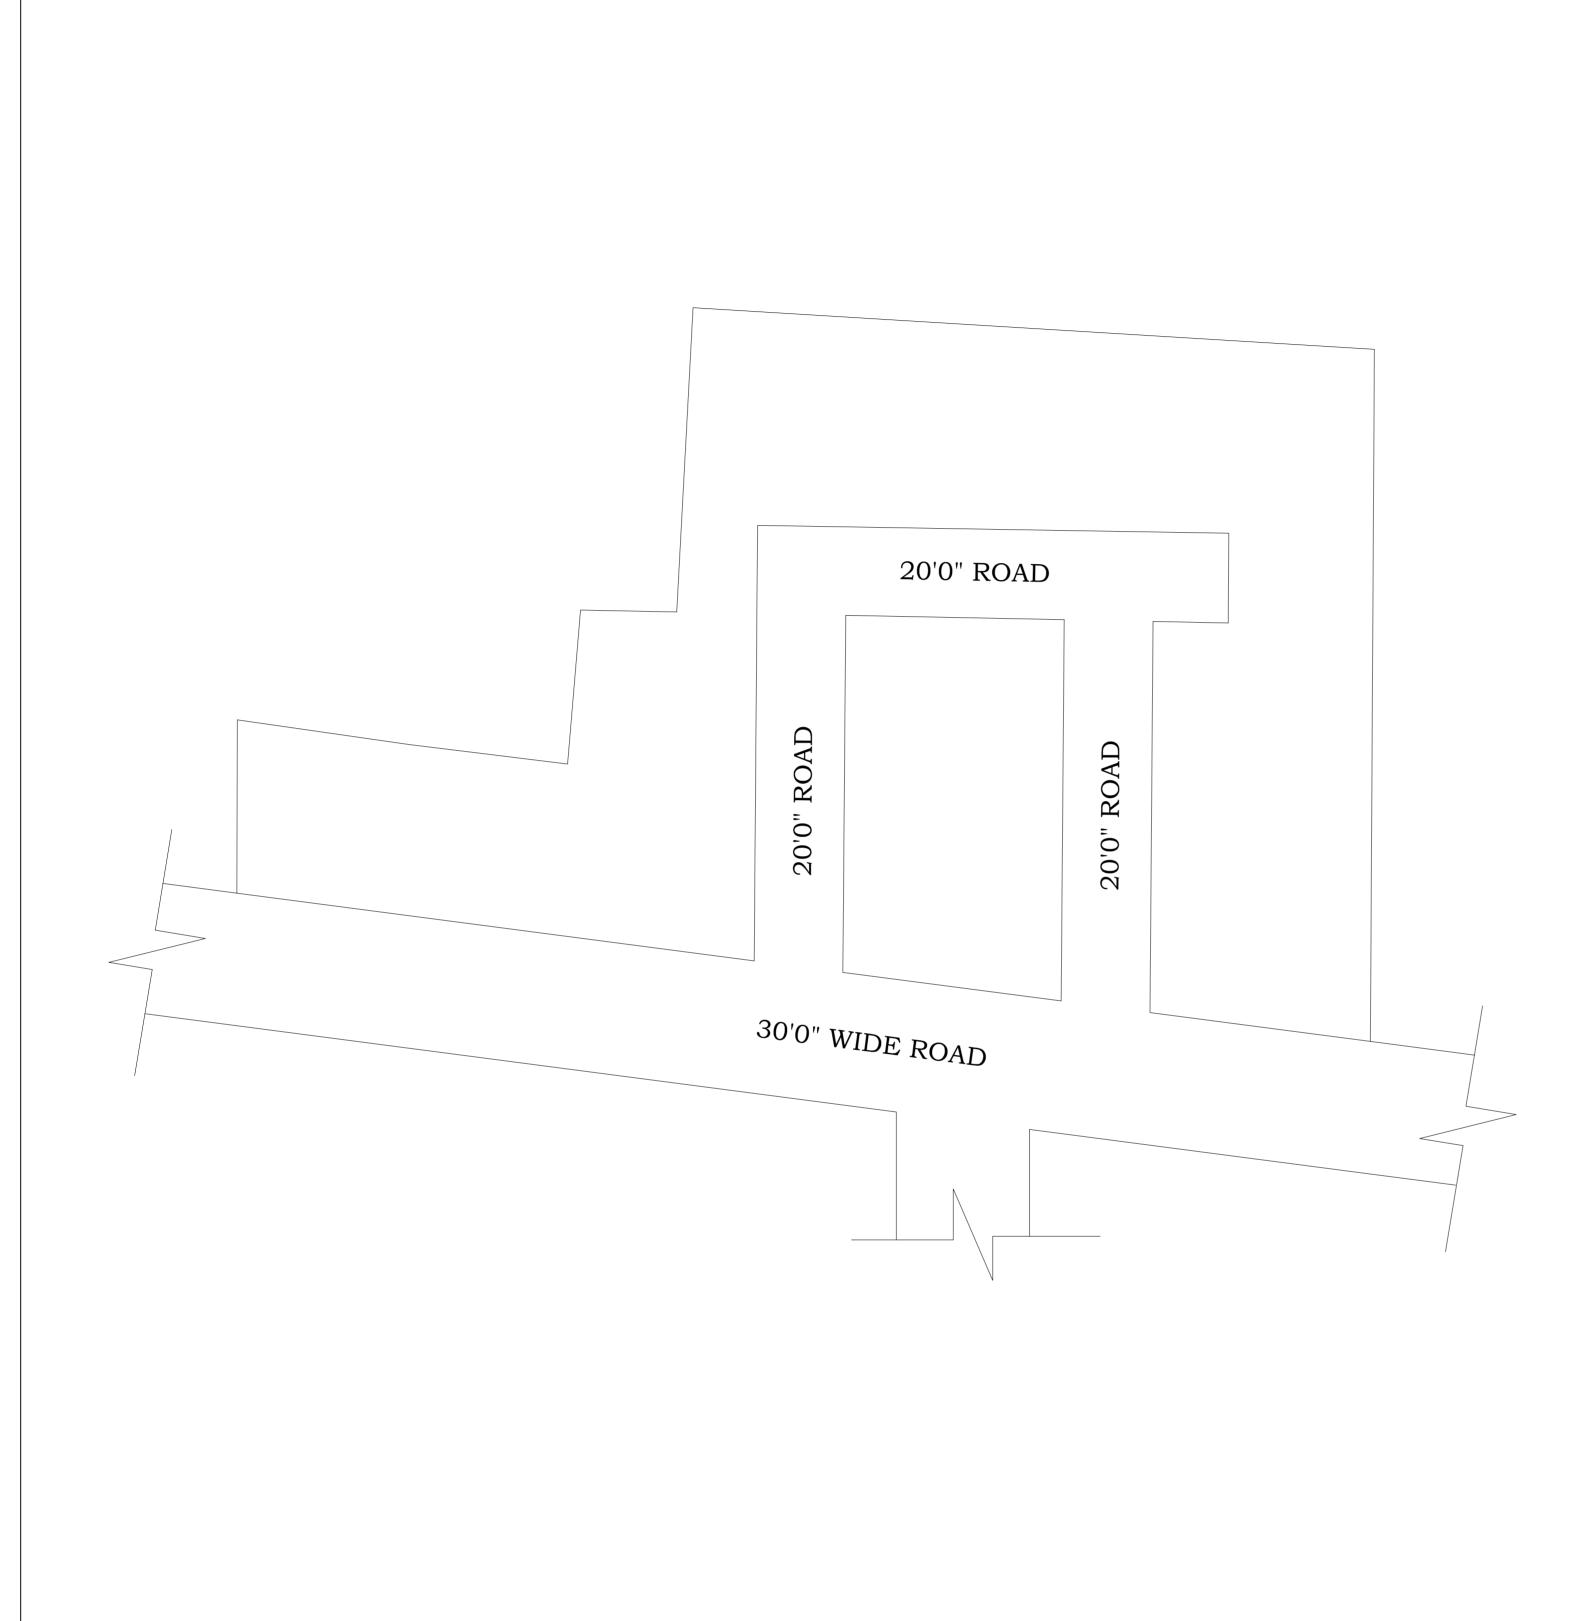

# OFFICE COPY

FOR DEPUTY PLANNER CHENNAI METROPOLITAN DEVELOPMENT AUTHORITY

IN-PRINCIPLE APPROVAL OF LAYOUT FRAMEWORK IN S.No:3/10A5 Pt AT KASPAPURAM VILLAGE OF ST.THOMAS MOUNT PANCHAYAT UNION AS PER G.O.(Ms) No:78 H&UD UD4 (3) DEPT. DT:04.05.2017 AND G.O.(Ms) No:172 H&UD UD4 (3) DEPT. DT:13.10.2017AND OFFICE ORDER NO.15/2018 DT: 12.12.2018.

SCALE: 1" = 66' (ALL MEASUREMENTS ARE IN FEET)