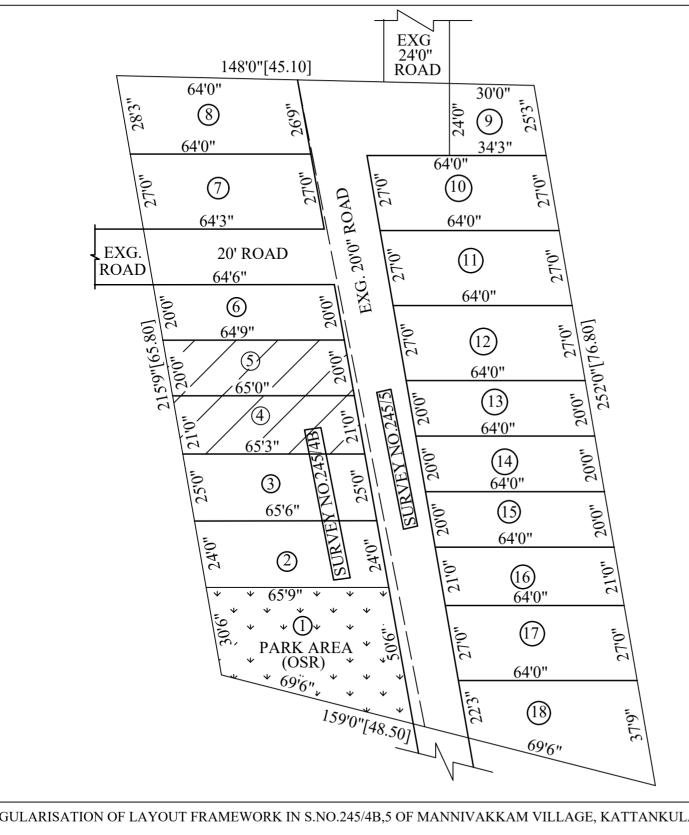

| AREA STATEMENT<br>TOTAL EXTENT     | : | 34412 SQ.FT. |
|------------------------------------|---|--------------|
| ROAD AREA                          | : | 6285 SQ.FT.  |
| PLOTTABLE AREA                     | : | 28127 SQ.FT. |
| SOLD OUT AREA                      | : | 2665 SQ.FT.  |
| UNSOLD AREA                        | : | 25462 SQ.FT. |
| 10% OF THE UN SOLD PLOTS           |   |              |
| AREA REQUIRED FOR OSR              | : | 2546 SQ.FT.  |
| OSR PROVIDED                       | : | 2663 SQ.FT.  |
| UNSOLD AREA (EXCLUDING 10% OF OSR) | : | 22799 SQ.FT. |
| OSR RESERVED PLOT NO (1)           | : | 01 Nos.      |
| SOLD PLOTS                         | : | 02 Nos.      |
| UN SOLD PLOTS                      | : | 15 Nos.      |
| TOTAL NO. OF PLOTS                 | : | 18 Nos.      |
| NOTE                               |   |              |

## NOTE:

- 1. A SPLAY AT THE INTERSECTION OF TWO OR MORE STREETS / ROADS SHALL BE PROVIDED AS PER TNCDBR RULE 47.
- 2. ROAD AREA 6285 SOFT AND PARK AREA 2663 SOFT GIFTED TO THE COMMISSIONER. KATTANKULATHUR PANCHAYAT UNION VIDE GIFT DEED DOCUMENT NO. 382 / 2022 DATED10.01.2022.

| LEGEND<br>LAYOUT BOUNDARY            | $\frac{\textbf{P.P.D}}{\textbf{L.O}} \begin{array}{c} \text{(Regularisation NO)} : \frac{41}{2022} \\ \text{APPROVED} \end{array}$ |  |
|--------------------------------------|------------------------------------------------------------------------------------------------------------------------------------|--|
| ROAD<br>PARK<br>ZZZZZ SOLD OUT PLOTS | VIDE LETTER NO : Reg.L / 15213 / 2017   DATE : 16 / 02 / 2022                                                                      |  |
| UNSOLD PLOTS                         | OFFICE COPY                                                                                                                        |  |
| ANCHAYAT UNION AS PER                | FOR DEPUTY PLANNER<br>CHENNAI METROPOLITAN<br>DEVELOPMENT AUTHORITY                                                                |  |

REGULARISATION OF LAYOUT FRAMEWORK IN S.NO.245/4B,5 OF MANNIVAKKAM VILLAGE, KATTANKULATHUR PANCHAYAT UNION AS PER

G.O.(Ms).No.78 H & UD UD4 (3) DEPARTMENT DT.04.05.2017 AND G.O. (Ms). No. 172 H & UD(UD4 (3) dept. dated.13.10.2017