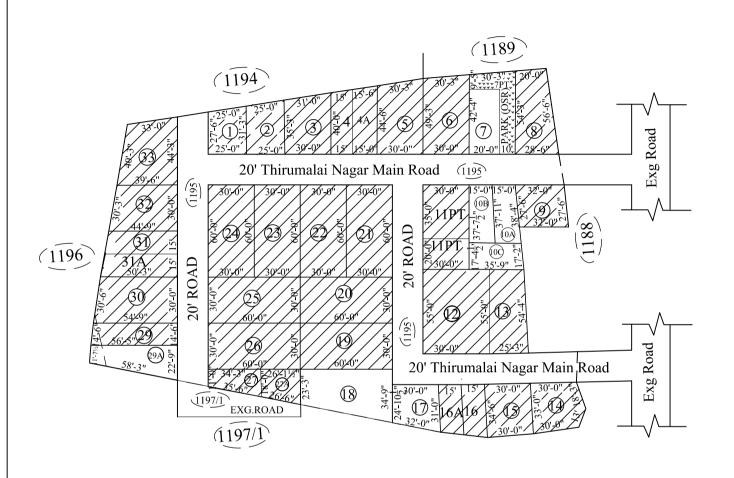

## AREA STATEMENT

TOTAL EXTENT : 56628 SQ.FT.

ROAD AREA : 10470 SQ.FT.

PLOTTABLE AREA : 46158 SQ.FT.

SOLD OUT AREA : 39187 SQ.FT.

UNSOLD AREA : 6971 SQ.FT.

10% OF THE UN SOLD PLOTS

AREA REQUIRED FOR OSR : 697 SQ.FT.

OSR PROVIDED : 744 SQ.FT.

UNSOLD AREA (EXCLUDING 10% OF OSR) : 6227 SQ.FT.

PLOT NO (7PT) RESERVED FOR OSR : 01 Nos.

SOLD PLOTS : 33 Nos.

UN SOLD PLOTS : 07 Nos.

TOTAL NO. OF PLOTS : 41 Nos.

#### NOTE

- I. A SPLAY AT THE INTERSECTION OF TWO OR MORE STREETS / ROADS SHALL BE PROVIDED AS PER TNCDBR RULE 47.
- ROAD AREA 10470 SQFT AND PARK AREA 744 SQFT GIFTED TO THE EXECUTIVE OFFICER, KUNDRATHUR TOWN PANCHAYAT VIDE GIFT DEED DOCUMENT NO. 1218 / 2022 DATED 24.01.2022.

# **LEGEND**

LAYOUT BOUNDARY

ROAD

PARK

SOLD OUT PLOTS

UNSOLD PLOTS

P.P.D (Regularisation NO: 2017)
APPROVED

VIDE LETTER NO : Reg.L / 1535 / 2021 DATE : 08 / 02 / 2022

### OFFICE COPY

FOR DEPUTY PLANNER CHENNAI METROPOLITAN DEVELOPMENT AUTHORITY

REGULARISATION OF LAYOUT FRAMEWORK IN S.NO.1195 OF KUNDRATHUR VILLAGE, KUNDRATHUR TOWN PANCHAYAT AS PER G.O.(Ms).No.78 H & UD UD4 (3) DEPARTMENT DT.04.05.2017 AND G.O. (Ms). No. 172 H & UD(UD4 (3) dept. dated.13.10.2017