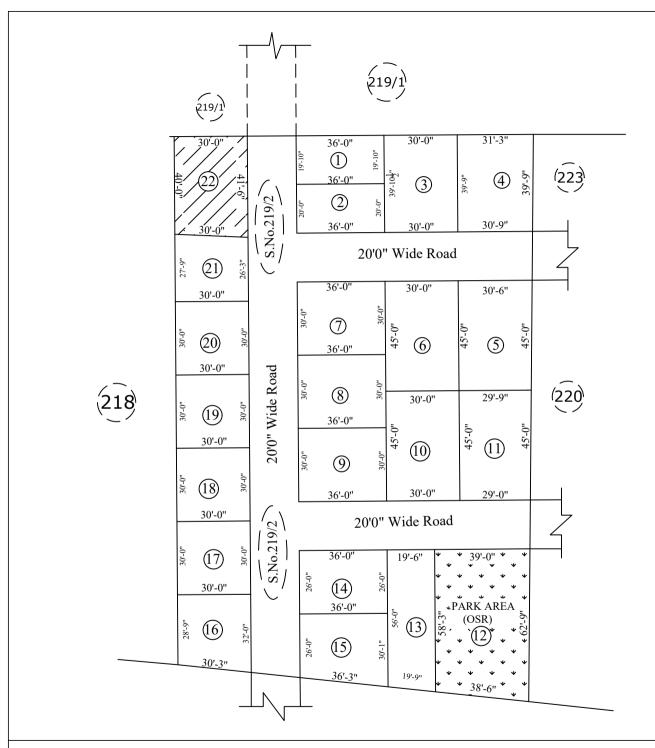

AREA STATEMENT

SOLD OUT AREA

TOTAL EXTENT : 32670 SQ.FT.

ROAD AREA : 8235 SQ.FT.

PLOTTABLE AREA : 24435 SQ.FT.

UNSOLD AREA : 23213 SQ.FT.

10% OF THE TOTAL AREA

OF UN SOLD PLOTS REQUIRED FOR OSR : 2321 SQ.FT.

OSR PROVIDED : 2344 SQ.FT.

UNSOLD AREA (EXCLUDING 10% OF OSR) : 20869 SQ.FT.

PLOT NO'S (12) RESERVD FOR OSR : 01 Nos.

SOLD PLOTS : 01 Nos.
UN SOLD PLOTS : 20 Nos.

TOTAL NO. OF PLOTS : 22 Nos.

## NOTE:

- 1. A SPLAY AT THE INTERSECTION OF TWO OR MORE STREETS / ROADS SHALL BE PROVIDED AS PER TNCDBR RULE 47.
- 2. ROAD AREA 8235 SQFT AND PARK AREA 2344 SQFT GIFTED TO THE COMMISSIONER, KUNDRATHUR PANCHAYAT UNION VIDE GIFT DEED DOCUMENT NO. 18408 / 2022 DATED 02.09.2022.

LEGEND

LAYOUT BOUNDARY

ROAD

PARK

SOLD OUT PLOTS

UNSOLD PLOTS

VIDE LETTER NO : Reg.L / 5738 / 2021 DATE : 21 / 09 / 2022

P.P.D (Regularisation NO :

OFFICE COPY

FOR DEPUTY PLANNER CHENNAI METROPOLITAN DEVELOPMENT AUTHORITY

APPROVED

1222 SQ.FT.

REGULARISATION OF LAYOUT FRAMEWORK IN S.NO.219/2 OF KULAMANIVAKKAM VILLAGE, KUNDRATHUR PANCHAYAT UNION AS PER G.O.(Ms).No.78 H & UD UD4 (3) DEPARTMENT DT.04.05.2017 AND G.O. (Ms). No. 172 H & UD(UD4 (3) dept. dated.13.10.2017