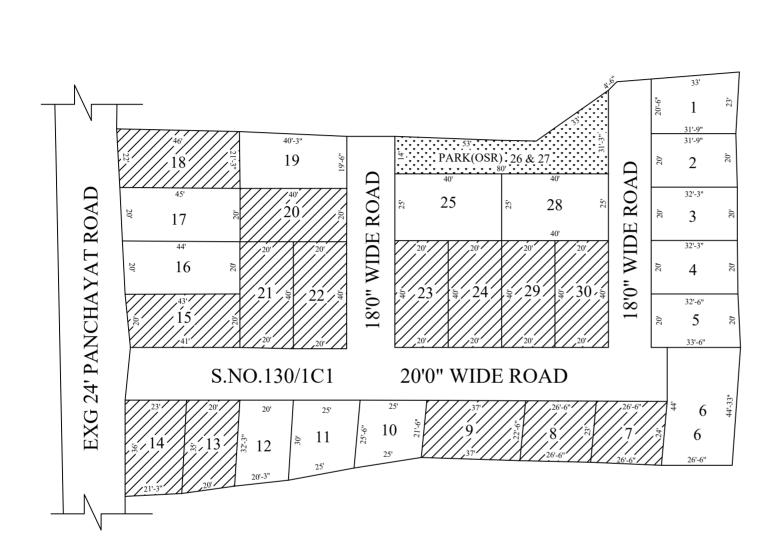

AREA STATEMENT TOTAL EXTENT 29063 SQ.FT.

ROAD AREA 5901 SQ.FT.

PLOTTABLE AREA 23162 SQ.FT.

SOLD OUT AREA 10925 SQ.FT.

UNSOLD AREA 12237 SQ.FT.

10% OF THE TOTAL AREA

PLOT NO'S (26 & 27 )RESERVD FOR OSR

OF UN SOLD PLOTS REQUIRED FOR OSR 1224 SQ.FT.

OSR PROVIDED 1278 SQ.FT.

UNSOLD AREA (EXCLUDING 10% OF OSR) 10959 SQ.FT.

SOLD PLOTS 14 Nos.

UN SOLD PLOTS 14 Nos. TOTAL NO. OF PLOTS 30 Nos.

## NOTE:

- 1. A SPLAY AT THE INTERSECTION OF TWO OR MORE STREETS / ROADS SHALL BE PROVIDED AS PER TNCDBR RULE 47.
- 2. ROAD AREA 5901 SQFT AND PARK AREA 1278 SQFT GIFTED TO THE EXECUTIVE OFFICER, THIRUMAZHISAI TOWN PANCHAYAT VIDE GIFT DEED DOCUMENT NO. 3216 / 2022 DATED 25.05.2022.

LAYOUT BOUNDARY

ROAL PARK

SOLD OUT PLOTS

UNSOLD PLOTS

 $\underline{P.P.D}$  (Regularisation NO:

VIDE LETTER NO : Reg.L / 11712 / 2020 : / 06 / 2022

## OFFICE COPY

DEPUTY PLANNER CHENNAI METROPOLITAN DEVELOPMENT AUTHORITY

02 Nos.

REGULARISATION OF LAYOUT FRAMEWORK IN S.NO.130/1C1 OF MADAVILAGAM VILLAGE, THIRUMAZHISAI TOWN PANCHAYAT AS PER G.O.(Ms).No.78 H & UD UD4 (3) DEPARTMENT DT.04.05.2017 AND G.O. (Ms). No. 172 H & UD(UD4 (3) dept. dated.13.10.2017