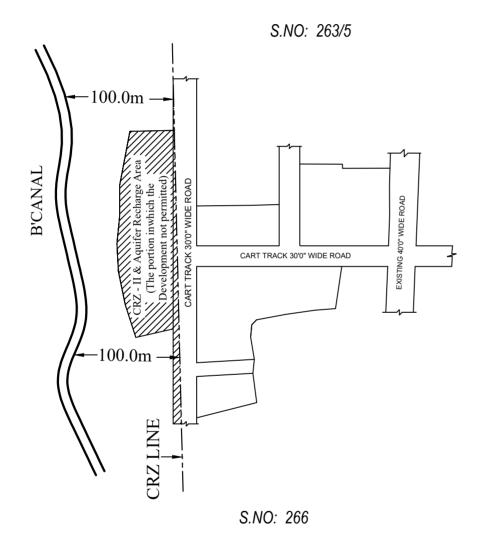

: Reg.L /22585 / 2018 : / 05/ 2019

1398

2019

. 703/201

OFFICE COPY
FOR SENIOR PLANNER
CHENNAI METROPOLITAN
DEVELOPMENT AUTHORITY

IN-PRINCIPLE APPROVAL OF LAYOUT FRAMEWORK IN S.No.263/5,& 266/2B,3A AT KOTTIVAKKAM VILLAGE OF GREATER CHENNAI CORPORATION, AS PER G.O.(Ms) No:78 H&UD UD4 (3) DEPT. DT:04.05.2017 AND G.O.(Ms) No:172 H&UD UD4 (3) DEPT. DT:13.10.2017 AND OFFICE ORDER NO.15/2018 DT:12.12.2018.