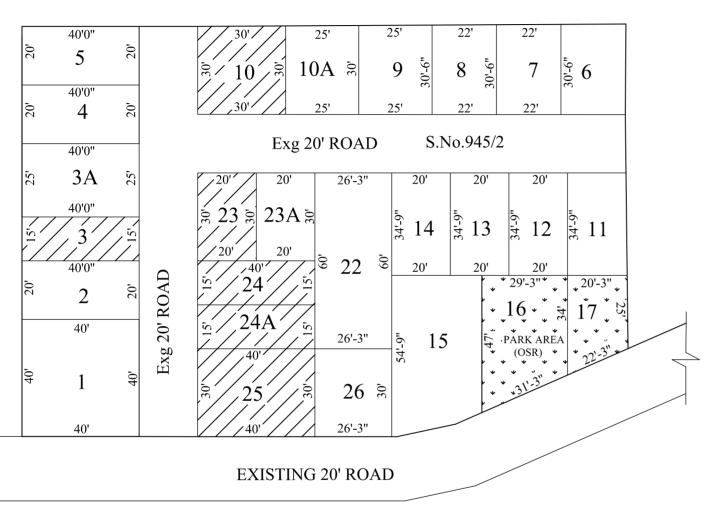

AREA STATEMENT

| TOTAL EXTENT (as per patta)          | : | 27524 | SQ.FT. |
|--------------------------------------|---|-------|--------|
| ROAD AREA                            | : | 5429  | SQ.FT. |
| PLOTTABLE AREA                       | : | 22095 | SQ.FT. |
| SOLD OUT AREA                        | : | 4500  | SQ.FT. |
| UNSOLD AREA                          | : | 17595 | SQ.FT. |
| 10% OF UN SOLD PLOTS                 |   |       |        |
| AREA REQUIRED FOR OSR                | : | 1759  | SQ.FT. |
| OSR PROVIDED                         | : | 1784  | SQ.FT. |
| UNSOLD AREA ( EXCLUDING 10% OF OSR ) | : | 15811 | SQ.FT. |
| PLOT NO (16 & 17) RESERVED FOR OSR   | : | 02    | Nos.   |
| SOLD PLOTS                           | : | 06    | Nos.   |
| UN SOLD PLOTS                        | : | 18    | Nos.   |
| TOTAL NO. OF PLOTS<br><u>NOTE:</u>   | : | 26    | Nos.   |
|                                      |   |       |        |

- 1. A SPLAY AT THE INTERSECTION OF TWO OR MORE STREETS / ROADS SHALL BEPROVIDED AS PER TNCDBR RULE 47.
- 2. ROAD AREA 5429 SQFT AND PARK AREA 1784 SQFT GIFTED TO THE COMMISSIONER, KUNDRATHUR PANCHAYAT UNION VIDE GIFT DEED DOCUMENT NO. 1125 / 2022 DATED 21.01.2022.

| <u>LEGI</u> | <u>END</u> |          |
|-------------|------------|----------|
|             | LAYOUT     | BOUNDARY |
|             | ROAD       |          |

PARK

SOLD OUT PLOTS UNSOLD PLOTS

P.P.D (Regularisation NO: