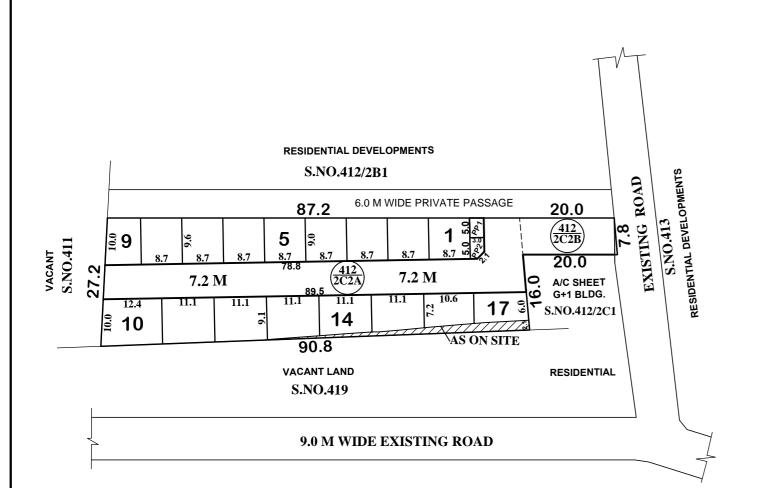

SITE EXTENT  $= 2428 \, SQ.M$ (AS PER DOCUMENT)

**ROAD AREA** 

886 SQ.M

29 SQ.M

ROAD AREA HANDED OVER TO THE LOCAL BODY VIDE GIFT DEED DOC. NO: 16823 / 2022 DATED:31.10.2022 @ SRO, SELAIYUR

PUBLIC PURPOSE PROVIDED (1 & 2)

PUBLIC PURPOSE SITE - I = 15 SQ.M (RESERVED FOR LOCAL BODY) PUBLIC PURPOSE SITE - 2 = 14 SQ.M (RESERVED FOR TANGEDCO) PUBLIC PURPOSE AREA HANDED OVER TO THE LOCAL BODY VIDE GIFT DEED DOC. NO: 16823 / 2022 DATED:31.10.2022 @ SRO, SELAIYUR

NO.OF PLOTS **17 NOS** 

### NOTE:

1. SPLAY - 1.5M x 1.5M

2. MEASUREMENTS ARE INDICATED EXCLUDING SPLAY DIMENSIONS

3. ROAD AREA ☐ PUBLIC PURPOSE AREA-1 (RESERVED FOR LOCAL BODY) PUBLIC PURPOSE AREA-2 (RESERVED FOR TANGEDCO)

WERE HANDED OVER TO THE LOCAL BODY VIDE GIFT DEED DOC. NO: 16823 / 2022, DATED: 31.10.2022 @ SRO, SELAIYUR

## LEGEND:

SITE BOUNDARY

ROAD GIFTED TO LOCAL BODY

EXISTING ROAD

PUBLIC PURPOSE - 1 GIFTED TO LOCAL BODY

PUBLIC PURPOSE - 2 GIFTED TO TANGEDCO

This Planning Permission Issued under New Rule TNCDBR.2019 is subject to final outcome of the W.P(MD) No.8948 of 2019 and WMP (MD) Nos. 6912 & 6913 of 2019.

# ST.THOMAS MOUNT PANCHAYAT UNION

REVISION SKETCH FOR THE APPROVED LAYOUT PPD / LO NO: 154 / 2022 OF HOUSE SITES IN S.Nos: 412 / 2C2A & 2C2B OF PERUMBAKKAM VILLAGE.

SCALE: 1:800 (ALL MEASUREMENTS ARE IN METRE)