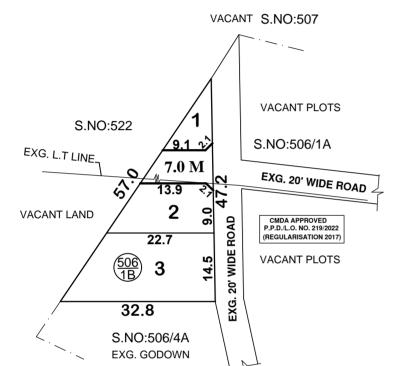

SITE EXTENT (AS PER PATTA) = 728 SQ.M ROAD AREA = 93 SQ.M NO.OF PLOTS = 3 NOS.

## NOTE:

- 1. SPLAY 1.5M x 1.5M
- 2. MEASUREMENTS ARE INDICATED EXCLUDING SPLAY DIMENSIONS
- 3. ROAD AREA WAS HANDED OVER TO THE LOCAL BODY VIDE GIFT DEED DOC. NO: 2669 / 2023, DATED: 27.02.2023 @ SRO, REDHILLS.

#### LEGEND:

SITE BOUNDARY

ROAD GIFTED TO LOCAL BODY

EXISTING ROAD

# VILLIVAKKAM PANCHAYAT UNION

SUB-DIVISION OF HOUSE SITES IN S.Nos: 506 / 1B OF PAMMADUKULAM VILLAGE.

SCALE: 1:800 (ALL MEASUREMENTS ARE IN METRE)