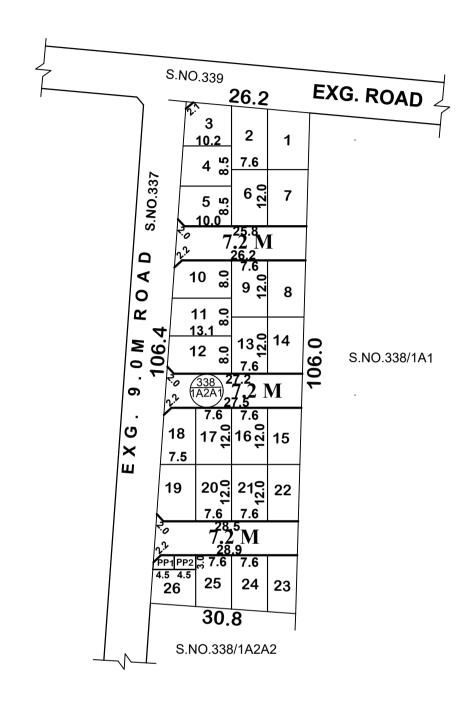

SITE EXTENT (AS PER PATTA)

- 3105 SQ.M

631 SQ.M **ROAD AREA** 

**PUBLIC PURPOSE AREA(1%)** 

(P.P-1 HANDED OVER TO THE LOCAL BODY 0.5% AREA: 13 SQ.M) (P.P-2 HANDED OVER TO THE TANGEDCO 0.5% AREA : 13 SQ.M)

No.OF.PLOTS **26 Nos.** 

NOTE:

1. SPLAY-1.5MX1.5M

2. MEASUREMENTS ARE INDICATED EXCLUDING SPLAY DIMENSION

3. ROAD AREA PUBLIC PURPOSE AREA-1

(RESERVED FOR TANGEDCO)

WERE HANDED OVER TO THE LOCAL BODY VIDE GIFT DEED DOCUMENT No.144/2023, DATED:06.01.2023, @ SRO PADAPPAI.

**26 SQ.M** 

☐ PUBLIC PURPOSE AREA-2

**CONDITIONS:** 

(I) TNCDBR-2019 RULE NO: 47 (8) IN G.O.(Ms) No.18, MAWS DEPARTMENT DATED 04.02.2019 & AMENDMENTS APPROVED IN G.O.Ms.NO.16, MAWS (MAI) DEPARTMENT DATED 31.01.2020 AND PUBLISHED IN TNGG ISSUE No.41, DATED:31.01.2020:

## KUNDRATHUR PANCHAYAT UNION

LAYOUT OF HOUSE SITES IN S.Nos: 338 / 1A2A1 OF VARADHARAJAPURAM VILLAGE.

SCALE: 1:800 (ALL MEASUREMENTS ARE IN METRE)