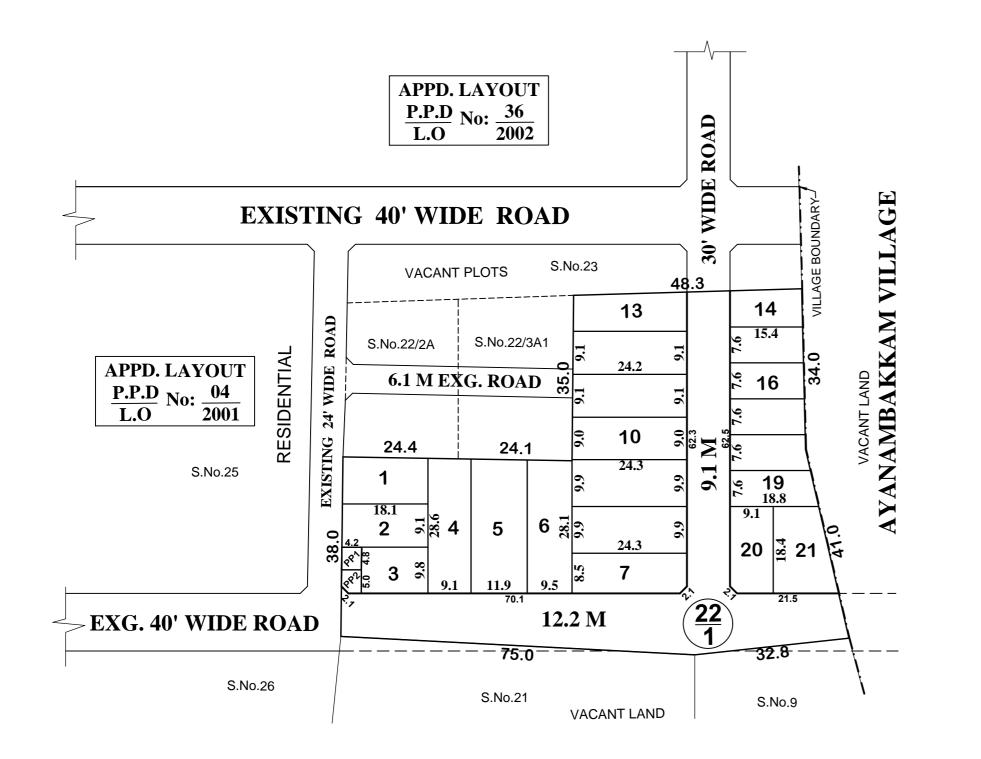

## SITE

### ROAI

PUBL P.P - 1 HA P.P - 2 HA

#### **NO.** 0

### NOTE:

| 1. | SPLAY - | 1       |
|----|---------|---------|
| 2. | MEASUR  | E       |
| 3. |         | F       |
|    |         |         |
|    |         | (I<br>F |

#### CONDITIONS:

(III) THE APPLICANT IS RESPONSIBLE FOR THE SHAPE, SIZE & DIMENSIONS OF THE SITE UNDER REFERENCE.

# LEGEND:

| RO  |
|-----|
| EXI |
| PU  |
|     |

# THIRUVERKADU MUNICIPALITY

LAYOUT OF HOUSE SITES IN S.Nos: 22 / 1 OF PERUMALAGARAM VILLAGE.

SCALE : 1:800 (ALL MEASUREMENTS ARE IN METRE)

| = 5787 SQ.M |
|-------------|
| = 1769 SQ.M |
| = 40 SQ.M   |
| = 21 NOS.   |
|             |

.5M x 1.5M

MENTS ARE INDICATED EXCLUDING SPLAY DIMENSIONS

ROAD AREA PUBLIC PURPOSE AREA-1 RESERVED FOR LOCAL BODY) PUBLIC PURPOSE AREA-2 (RESERVED FOR TANGEDCO)

WERE HANDED OVER TO THE LOCAL BODY VIDE GIFT DEED DOC. NO: 1701 / 2023, DATED: 22.06.2023 @ SRO, CHENNAI SOUTH JOINT II

(I) TNCDBR-2019, RULE NO: 47 (11)

THE COST OF LAYING IMPROVEMENTS TO THE SYSTEMS IN RESPECT OF ROAD, WATER SUPPLY, SEWERAGE, DRAINAGE OR ELECTRIC POWER SUPPLY THAT MAY BE REQUIRED AS ASSESSED BY THE CONCERNED AUTHORITY, NAMELY, THE LOCAL BODY AND TAMIL NADU ELECTRICITY BOARD, SHALL BE BORNE BY THE APPLICANT.

● NECESSARY SPACE FOR BUILDING LINE TO BE LEFT AS PER THE RULE IN FORCE WHILE TAKING UP DEVELOPMENT.

SITE BOUNDARY

DAD GIFTED TO LOCAL BODY

ISTING ROAD

JBLIC PURPOSE - 1 GIFTED TO LOCAL BODY

PUBLIC PURPOSE - 2 GIFTED TO LOCAL BODY (FOR TANGEDCO)

## CONDITIONS:

DATE

THE LAYOUT APPROVED IS VALID SUBJECT TO OBTAINING SANCTION FROM THE LOCAL **BODY CONCERNED.** 

| P.P.D | NO : | 221  |
|-------|------|------|
| L.0   |      | 2023 |

## **APPROVED**

**VIDE LETTER NO** : LAYOUT-1 / 0222 / 2022

: 18/08/2023

## **OFFICE COPY**

FOR MEMBER SECRETARY CHENNAI METROPOLITAN **DEVELOPMENT AUTHORITY** 

This Planning Permission Issued under New Rule TNCDBR.2019 is subject to final outcome of the W.P(MD) No.8948 of 2019 and WMP (MD) Nos. 6912 & 6913 of 2019.