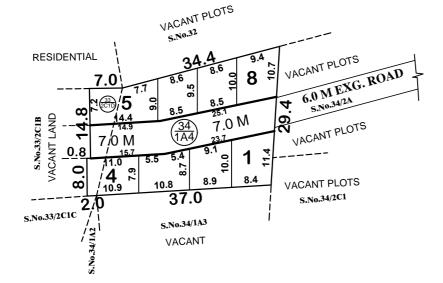

SITE EXTENT

(AS PER PATTA)

= 985 SQ.M

**ROAD AREA** 

278 SQ.M

**NO.OF PLOTS** 

8 NOS

NOTE:

ROAD AREA WAS HANDED OVER TO THE LOCAL BODY VIDE GIFT DEED DOC. NO: 5975 / 2023, DATED: 24.07.2023 @ SRO, TAMBARAM JOINT-1

#### LEGEND:

SITE BOUNDARY

ROAD GIFTED TO LOCAL BODY

EXISTING ROAD

# KATTANKOLATHUR PANCHAYAT UNION

SUB-DIVISION OF HOUSE SITES IN S.Nos: 33 / 2C1D AND 34 / 1A4 OF PUTHUR VILLAGE.

SCALE: 1:800 (ALL MEASUREMENTS ARE IN METRE)