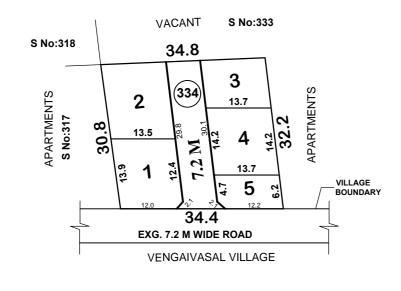

## SITE EXTENT **ROAD AREA NO.OF PLOTS**

## NOTE:

- 1. SPLAY 1.5M x 1.5M

(I) TNCDBR-2019, RULE NO: 47 (11)

● NECESSARY SPACE FOR BUILDING LINE TO BE LEFT AS PER THE RULE IN FORCE WHILE TAKING UP DEVELOPMENT.

## LEGEND:

- SITE BOUNDARY
- ROAD GIFTED TO LOCAL BODY
- EXISTING ROAD

## **ST.THOMAS MOUNT PANCHAYAT UNION**

SUB-DIVISION OF HOUSE SITES IN S.Nos: 334 OF MEDAVAKKAM VILLAGE.

SCALE : 1:800 (ALL MEASUREMENTS ARE IN METRE)

| (AS PER PATTA) | = | 950 SQ.M |
|----------------|---|----------|
|                |   |          |

| = | 229 | SQ. | Μ |
|---|-----|-----|---|
|---|-----|-----|---|

**5NOS** =

2. MEASUREMENTS ARE INDICATED EXCLUDING SPLAY DIMENSIONS 3. ROAD AREA WAS HANDED OVER TO THE LOCAL BODY VIDE GIFT DEED DOC. NO: 9015 / 2023, DATED: 14.06.2023 @ SRO, CHENNAI SOUTH JOINT I