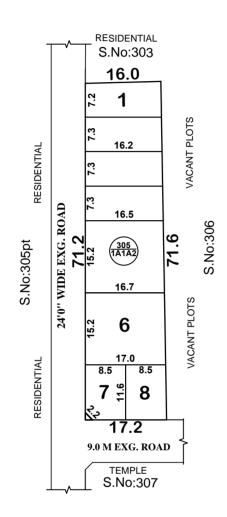

| SITE EXTENT | (AS PER PATTA) | = | 12 |
|-------------|----------------|---|----|
| SPLAY AREA  |                | = |    |
| NO.OF PLOTS |                | = |    |

## NOTE:

1. MEASUREMENTS ARE INDICATED EXCLUDING SPLAY DIMENSIONS

THE SPLAY AREA OF 1.5 M x 1.5 M IN PLOT NO:7 HAS TO BE GIFTED TO THE LOCAL 2. 🗌 BODY AT THE STAGE OF OBTAINING PLANNING PERMISSION FOR BUILDING.

## LEGEND:

SPLAY AREA

EXISTING ROAD

## TAMBARAM CORPORATION LIMIT

SUB-DIVISION OF HOUSE SITES IN S.Nos: 305 / 1A1A2 OF PERUNGALATHUR VILLAGE.

SCALE : 1:800 (ALL MEASUREMENTS ARE IN METRE)

250 SQ.M 1 SQ.M 8 NOS.

THE SPLAY AREA OF 1.5 M x 1.5 M IN PLOT NO:7 HAS TO BE GIFTED TO LOCAL BODY AT THE STAGE OF OBTAINING PLANNING PERMISSION FOR BUILDING.