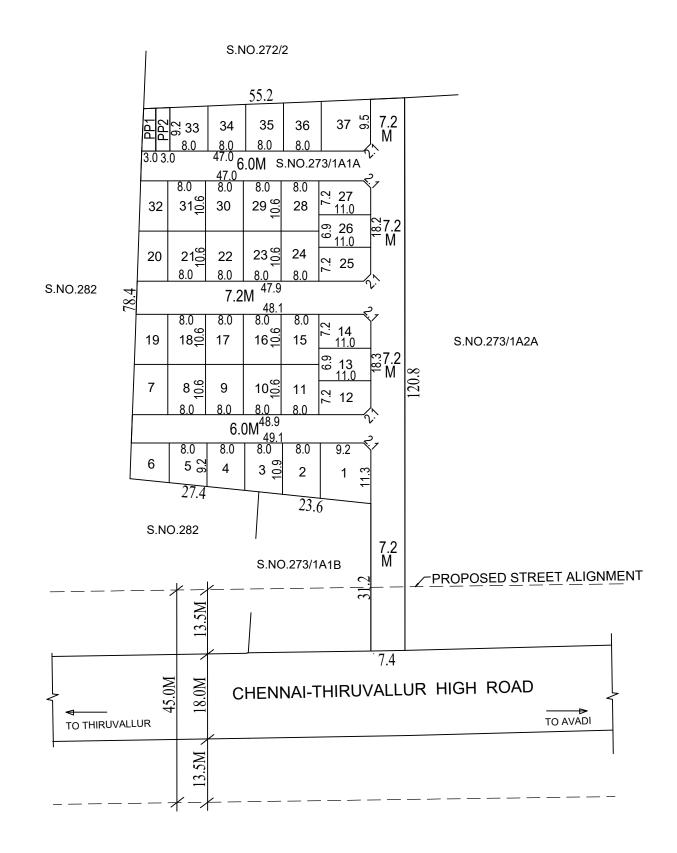

TOTAL EXTENT (AS PER DOCUMENT) : 4897 SQ.M

PUBLIC PURPOSE AREA (1%) : 52 SQ.M

(P.P-1 HANDED OVER TO THE LOCAL BODY 0.5% AREA: 25.0 SQ.M) (P.P-2 HANDE OVER TO THE TANGEDCO 0.5% AREA: 27.0 SQ.M)

NO.OF.PLOTS : 37 Nos.

## NOTE:

1. SPLAY-1.5M X 1.5M

**ROAD AREA** 

- 2. MEASUREMENTS ARE INDICATED EXCLUDING SPLAY DIMENSION
- 3. ROAD AREA
  PUBLIC PURPOSE AREA-1
  PUBLIC PURPOSE AREA-2
  PUBLIC PURPOSE AREA-2
  PUBLIC PURPOSE AREA-2
  PUBLIC PURPOSE AREA-2

### LEGEND:

- SITE BOUNDARY
- ROADS GIFTED TO LOCAL BODY
- EXISTING ROAD
- PUBLIC PURPOSE-1 GIFTED TO LOCAL BODY
- PUBLIC PURPOSE-2 GIFTED TO TANGEDCO

This Planning Permission Issued under New Rule

# THIRUNINDRAVUR MUNICIPALITY

LAYOUT OF HOUSE SITES IN S.No:273/1A1A OF THIRUNINDRAVUR-A VILLAGE.

SCALE: 1:800 (ALL MEASUREMENTS ARE IN METRE.)