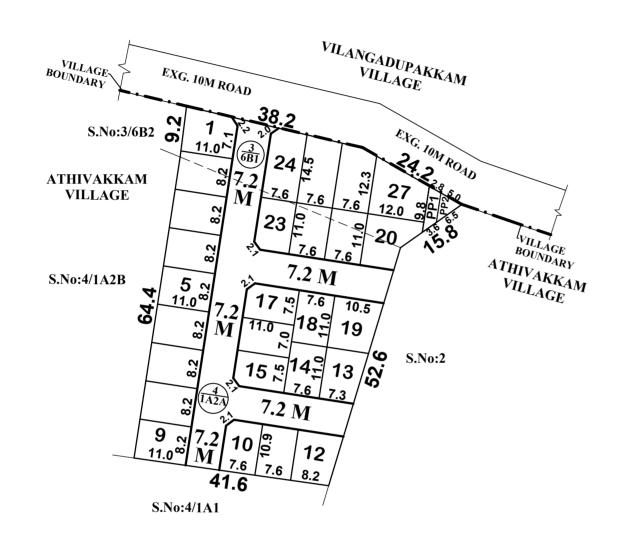

#### LEGEND:

SITE BOUNDARY

ROAD GIFTED TO LOCAL BODY

EXISTING ROAD

PUBLIC PURPOSE-1 GIFTED TO LOCAL BODY

PUBLIC PURPOSE-2 GIFTED TO TANGEDCO

# PUZHAL PANCHAYAT UNION

LAYOUT OF HOUSE SITES IN S.Nos: 3 / 6B1 & 4 / 1A2A OF ATHIVAKKAM VILLAGE.

SCALE: 1:800 (ALL MEASUREMENTS ARE IN METRE)