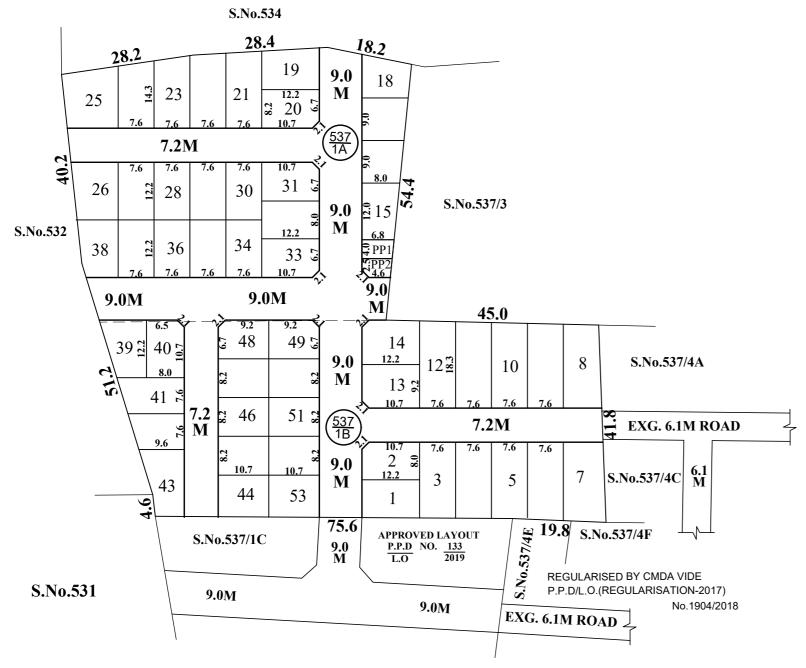

TOTAL EXTENT (AS PER PATTA) : 7250 SQ.M : 2430 SQ.M **ROAD AREA** 

**PUBLIC PURPOSE AREA (1%)** 

PP-1 HANDED OVER TO THE LOCAL BODY (0.5%) = 26.0 SQ.M PP-2 HANDED OVER TO THE TANGEDCO (0.5%) = 24.0 SQ.M

NO. OF PLOTS **53 Nos.** 

#### **NOTE:**

- 1. SPLAY 1.5M x 1.5M
- 2. MEASUREMENTS ARE INDICATED EXCLUDING SPLAY DIMENSIONS

3. ROAD AREA **☐** PUBLIC PURPOSE-1

(RESERVED FOR TANGEDCO)

WERE HANDED OVER TO THE LOCAL BODY VIDE GIFT DEED

**50 SQ.M** 

□ PUBLIC PURPOSE-2 | DOC.NO:9442/2022, DATED:14.07.2022 @ SRO, REDHILLS.

# **CONDITIONS:**

(I) TNCDBR-2019 RULE NO: 47 (8) IN G.O.(Ms) No.18, MAWS DEPARTMENT DATED 04.02.2019 & AMENDMENTS APPROVED IN G.O.Ms.No.16, MAWS (MAI) DEPARTMENT DATED 31.01.2020 AND PUBLISHED IN TNGG ISSUE No.41.DATED 31.01.2020 ONE PERCENT OF LAYOUT AREA EXCLUDING ROAD, ADDITIONALLY, SHALL BE RESERVED FOR "PUBLIC PURPOSE". WITHIN THE ABOVE CEILING 0.5% OF AREA SHALL BE TRANSFERRED TO THE LOCAL BODY AND 0.5% OF AREA SHALL BE TRANSFERRED TO THE TANGEDCO OR TO THE LOCAL BODY FREE OF COST THROUGH A REGISTERED GIFT DEED BEFORE THE ACTUAL SANCTION OF THE LAYOUT.

#### (II) TNCDBR RULE NO: 47 (11)

THE COST OF LAYING IMPROVEMENTS TO THE SYSTEMS IN RESPECT OF ROAD, WATER SUPPLY, SEWERAGE, DRAINAGE OR ELECTRIC POWER SUPPLY THAT MAY BE REQUIRED AS ASSESSED BY THE CONCERNED AUTHORITY, NAMELY, THE LOCAL BODY AND TAMIL NADU ELECTRICITY BOARD, SHALL BE BORNE BY THE APPLICANT.

### **LEGEND:**

- SITE BOUNDARY
- ROAD GIFTED TO LOCAL BODY
- **EXISTING ROAD**
- PUBLIC PURPOSE-1 GIFTED TO LOCAL BODY
- **PUBLIC PURPOSE-2 GIFTED TO TANGEDCO**

This Planning Permission Issued under New Rule TNCDBR.2019 is subject to final outcome of the

## **OFFICE COPY**

FOR SENIOR PLANNER (LAYOUT) **CHENNAI METROPOLITAN DEVELOPMENT AUTHORITY** 

SHOLAVARAM PANCHAYAT

LAYOUT OF HOUSE SITES IN S.No. 537/1A & 537/1B OF SHOLAVARAM VILLAGE.

SCALE: 1:800 (ALL MEASUREMENTS ARE IN METRE.)