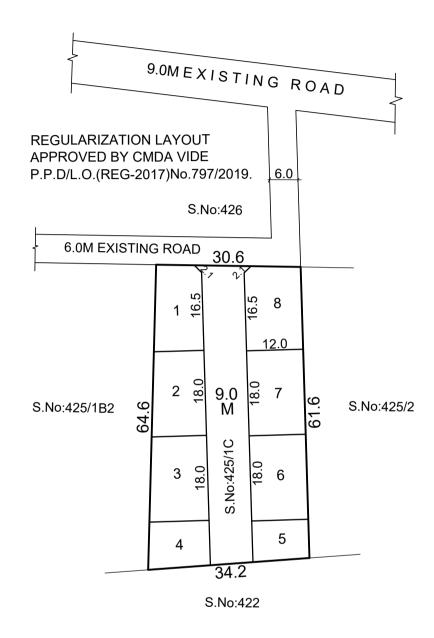

TOTAL EXTENT (LEAST EXTENT AS PER DOCUMENT) : 2023 SQ.M ROAD AREA : 570 SQ.M

NO.OF.PLOTS

## NOTE:

- 1. SPLAY-1.5MX1.5M
- 2. MEASUREMENTS ARE INDICATED EXCLUDING SPLAY DIMENSION
- 3. ROAD AREA WAS HANDED OVER TO THE LOCAL BODY VIDE GIFT DEED DOCUMENT NO.6387/2022 DATED:01.07.2022 @ SRO PADAPPAI.

# TAMBARAM CORPORATION

SUB - DIVISION OF HOUSE SITES IN S.No.425/1C OF PERUNGALATHUR VILLAGE.

SCALE-1:800 (ALL MEASUREMENTS ARE IN METRE)