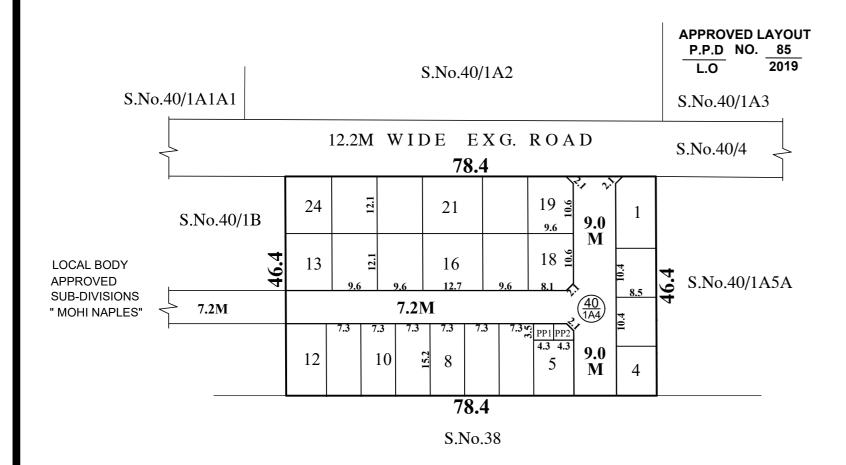

TOTAL EXTENT (AS PER PATTA) : 3640 SQ.M

ROAD AREA : 848 SQ.M

PUBLIC PURPOSE AREA (1%) : 29 SQ.M

PP-1 HANDED OVER TO THE LOCAL BODY (0.5%) = 15.0 SQ.M PP-2 HANDED OVER TO THE TANGEDCO (0.5%) = 14.0 SQ.M

(RESERVED FOR TANGEDCO)

NO. OF PLOTS : 24 Nos.

### **NOTE:**

- 1. SPLAY 1.5M x 1.5M
- 2. MEASUREMENTS ARE INDICATED EXCLUDING SPLAY DIMENSIONS

3. ROAD AREA
PUBLIC PURPOSE-1
PUBLIC PURPOSE-2

WERE HANDED OVER TO THE LOCAL BODY VIDE GIFT DEED DOC.NO:10991/2022, DATED:14.07.2022 @ SRO,SELAIYUR.

#### **LEGEND:**

SITE BOUNDARY

ROADS GIFTED TO LOCAL BODY

**EXISTING ROAD** 

PUBLIC PURPOSE-1 GIFTED TO LOCAL BODY

Nos. 6912 & 6913 of 2019.

This Planning Permission Issued under New Rule TNCDBR.2019 is subject to final outcome of the

W.P(MD) No.8948 of 2019 and WMP (MD)

PUBLIC PURPOSE-2 GIFTED TO TANGEDCO