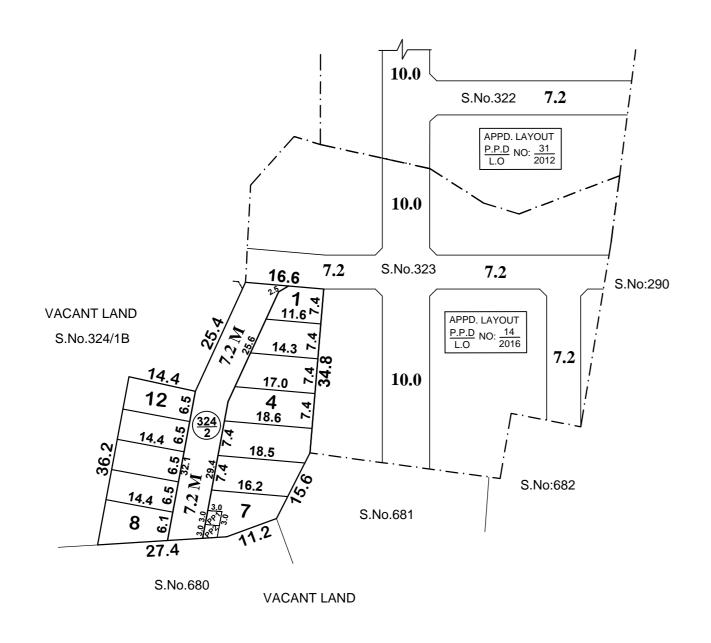

SITE EXTENT (AS PER DOCUMENT) = 1497 SQ.M ROAD AREA = 411 SQ.M

PUBLIC PURPOSE PROVIDED (1 & 2)
P.P. - 1 HANDED OVER TO THE LOCAL BODY (0.5% AREA: 9 SO.M)

 $= 17 \, \mathrm{SQ.M}$ 

P.P - 2 HANDED OVER TO THE LOCAL BODY (0.5% AREA: 9 SQ.M)

NO. OF PLOTS = 12 NOS.

### NOTE:

- 1. SPLAY 1.5M x 1.5M
- 2. MEASUREMENTS ARE INDICATED EXCLUDING SPLAY DIMENSIONS

3. ROAD AREA

PUBLIC PURPOSE AREA-1

(RESERVED FOR LOCAL BODY)

PUBLIC PURPOSE AREA-2

(RESERVED FOR TANGEDCO)

WERE HANDED OVER TO THE LOCAL BODY VIDE GIFT DEED DOC. NO: 12618 / 2022, DATED: 23.12.2022 @ SRO, PAMMAL

# KUNDRATHUR PANCHAYAT UNION

LAYOUT OF HOUSE SITES IN S.Nos: 324 / 2 OF GERUGAMBAKKAM VILLAGE.

SCALE: 1:800 (ALL MEASUREMENTS ARE IN METRE)