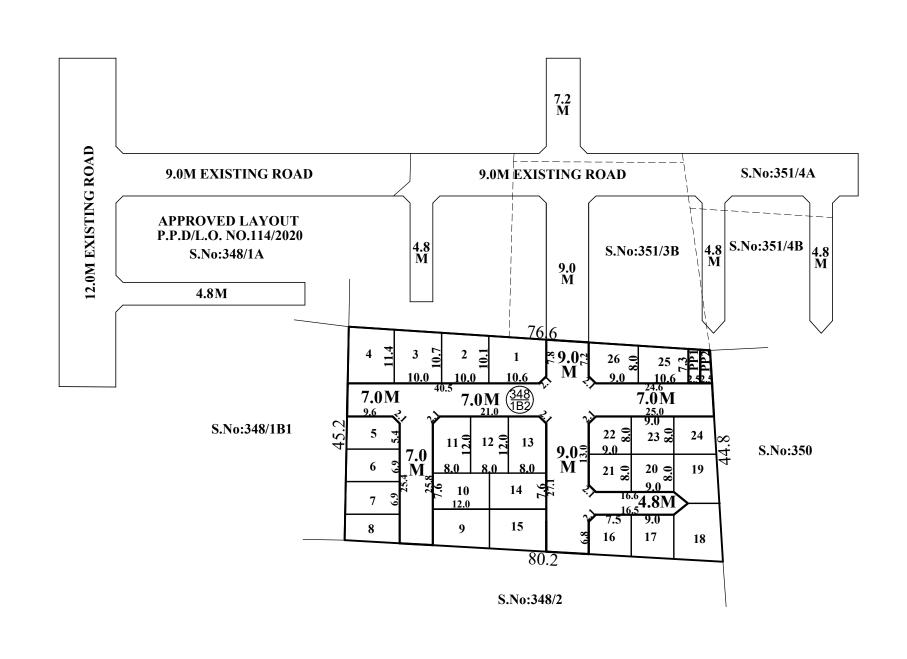

SITE EXTENT (AS PER PATTA) : 3550 SQ.M

ROAD AREA : 1174 SQ.M

PUBLIC PURPOSE AREA (1%) : 34 SQ.M

(P.P-1 HANDED OVER TO THE LOCAL BODY (0.5% AREA- 18.0 SQ.M) (P.P-2 HANDED OVER TO THE TANGEDCO (0.5% AREA - 16.0 SQ.M)

TOTAL No.OF.PLOTS : 26 NOS.

#### NOTE:

- 1. SPLAY-1.5MX1.5M
- 2. MEASUREMENTS ARE INDICATED EXCLUDING SPLAY DIMENSION

3. ROAD AREA

PUBLIC PURPOSE AREA-1 NO.19394/2022, DATED: 06.12.2022, @ SRO SELAIYUR.

PUBLIC PURPOSE AREA-2 (RESERVED FOR TANGEDCO)

#### LEGEND:

SITE BOUNDARY

ROADS GIFTED TO LOCAL BODY

EXISTING ROAD

This Planning Permission Issued under New Rule

TNCDBR.2019 is subject to final outcome of the W.P(MD) No.8948 of 2019 and WMP (MD)

Nos. 6912 & 6913 of 2019.

PUBLIC PURPOSE-1 GIFTED TO LOCAL BODY

PUBLIC PURPOSE-2 GIFTED TO TANGEDCO

# ST.THOMAS MOUNT PANCHAYAT UNION

LAYOUT OF HOUSE SITES IN S.No. 348/1B2 OF VENGAIVASAL VILLAGE.

SCALE: 1:800 (ALL MEASUREMENTS ARE IN METRE.)