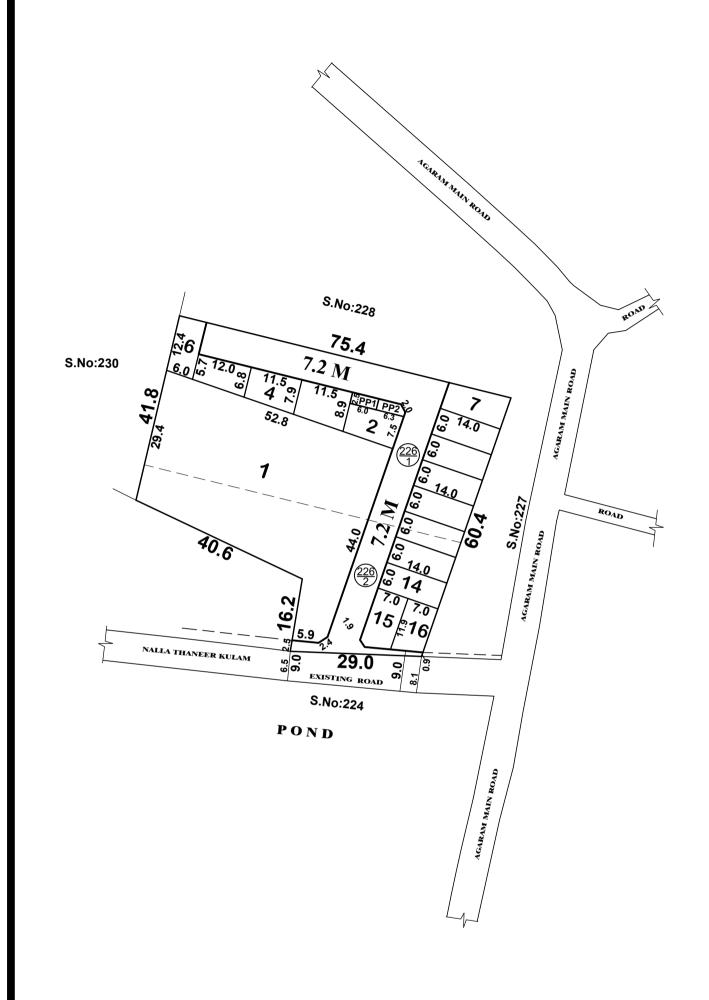

TOTAL EXTENT (AS PER PATTA) = 3700 SQ.M

ROAD AREA = 832 SQ.M

PUBLIC PURPOSE AREA (1%) = 30 Sq.M

PP-1 HANDED OVER TO THE LOCAL BODY (0.5%) = 15.0 Sq.mPP-2 HANDED OVER TO THE TANGEDCO (0.5%) = 15.0 Sq.m

NO. OF PLOTS = 16 Nos.

## NOTE:

- 1. SPLAY 1.5M x 1.5M
- 2. MEASUREMENTS ARE INDICATED EXCLUDING SPLAY DIMENSIONS

3. ROAD AREA

PUBLIC PURPOSE AREA-1

PUBLIC PURPOSE AREA-2

(RESERVED FOR TANGEDCO)

. WERE HANDED OVER TO THE LOCAL BODY VIDE GIFT DEED DOC.NO: 8599 / 2022, DATED: 08 / 09 / 2022 @ SRO, TAMBARAM.

#### LEGEND:

\_\_\_\_\_ SITE BOUNDARY

ROAD GIFTED TO LOCAL BODY

EXISTING ROAD

PUBLIC PURPOSE-1 GIFTED TO LOCAL BODY

PUBLIC PURPOSE-2 GIFTED TO TANGEDCO

# ST. THOMAS MOUNT PANCHAYAT UNION

LAYOUT OF HOUSE SITES IN S.Nos: 226/1&2 OF AGARAMTHEN VILLAGE.

SCALE: 1:800 (ALL MEASUREMENTS ARE IN METRE)