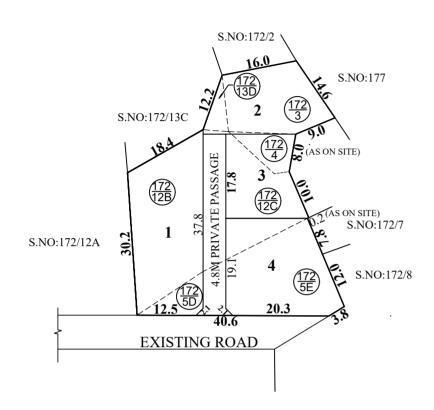

TOTAL EXTENT (AS ON SITE)

1762 SQ.M

NO.OF.PLOTS :

4 Nos.

# TAMBARAM CORPORATION

SUB - DIVISION OF HOUSE SITES IN S.No: 172/3, 4, 5D, 5E, 12B, 12C & 13D OF PAMMAL VILLAGE.

SCALE - 1:800 (ALL MEASUREMENTS ARE IN METRE)