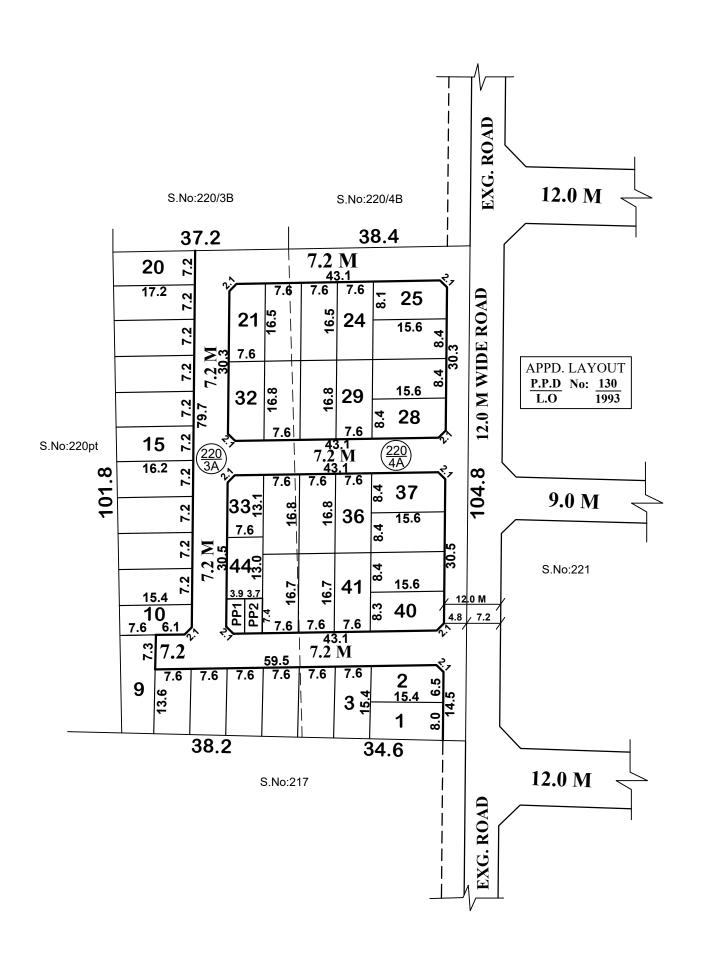

TOTAL EXTENT (AS PER PATTA) : 7640 SQ.M

ROAD AREA : 2220 SQ.M

**PUBLIC PURPOSE AREA (1%)** 

PP-1 HANDED OVER TO THE LOCAL BODY (0.5%) = 27.5 Sq.mPP-2 HANDED OVER TO THE TANGEDCO (0.5%) = 27.5 Sq.m

TOTAL NO. OF PLOTS : 44 Nos.

#### NOTE:

- 1. SPLAY 1.5M x 1.5M, 3.0M x 3.0M
- 2. MEASUREMENTS ARE INDICATED EXCLUDING SPLAY DIMENSIONS

3. ROAD AREA
PUBLIC PURPOSE-1

PUBLIC PURPOSE-1
PUBLIC PURPOSE-2
(RESERVED FOR TANGEDCO)

WERE HANDED OVER TO THE LOCAL BODY VIDE GIFT DEED DOC.NO: 7896/2022, DATED: 18.08.2022 @ SRO, PADAPPAI.

ONE PERCENT OF LAYOUT AREA EXCLUDING ROAD, ADDITIONALLY, SHALL BE RESERVED FOR "PUBLIC PURPOSE". WITHIN THE ABOVE CEILING 0.5% OF AREA SHALL BE TRANSFERRED TO THE LOCAL BODY AND 0.5% OF AREA SHALL BE TRANSFERRED TO THE TANGEDCO OR TO THE LOCAL BODY FREE OF COST THROUGH A REGISTERED GIFT DEED BEFORE THE ACTUAL SANCTION OF THE LAYOUT.

#### LEGEND:

SITE BOUNDARY

ROADS GIFTED TO THE LOCAL BODY

EXISTING ROAD

PUBLIC PURPOSE-1 GIFTED TO LOCAL BODY

PUBLIC PURPOSE-2 GIFTED TO TANGEDCO

# KUNDRATHUR PANCHAYAT UNION

LAYOUT OF HOUSE SITES IN S.Nos: 220 / 3A & 4A (AS PER PATTA) OF VARADHARAJAPURAM VILLAGE.

SCALE: 1:800 (ALL MEASUREMENTS ARE IN METRE)