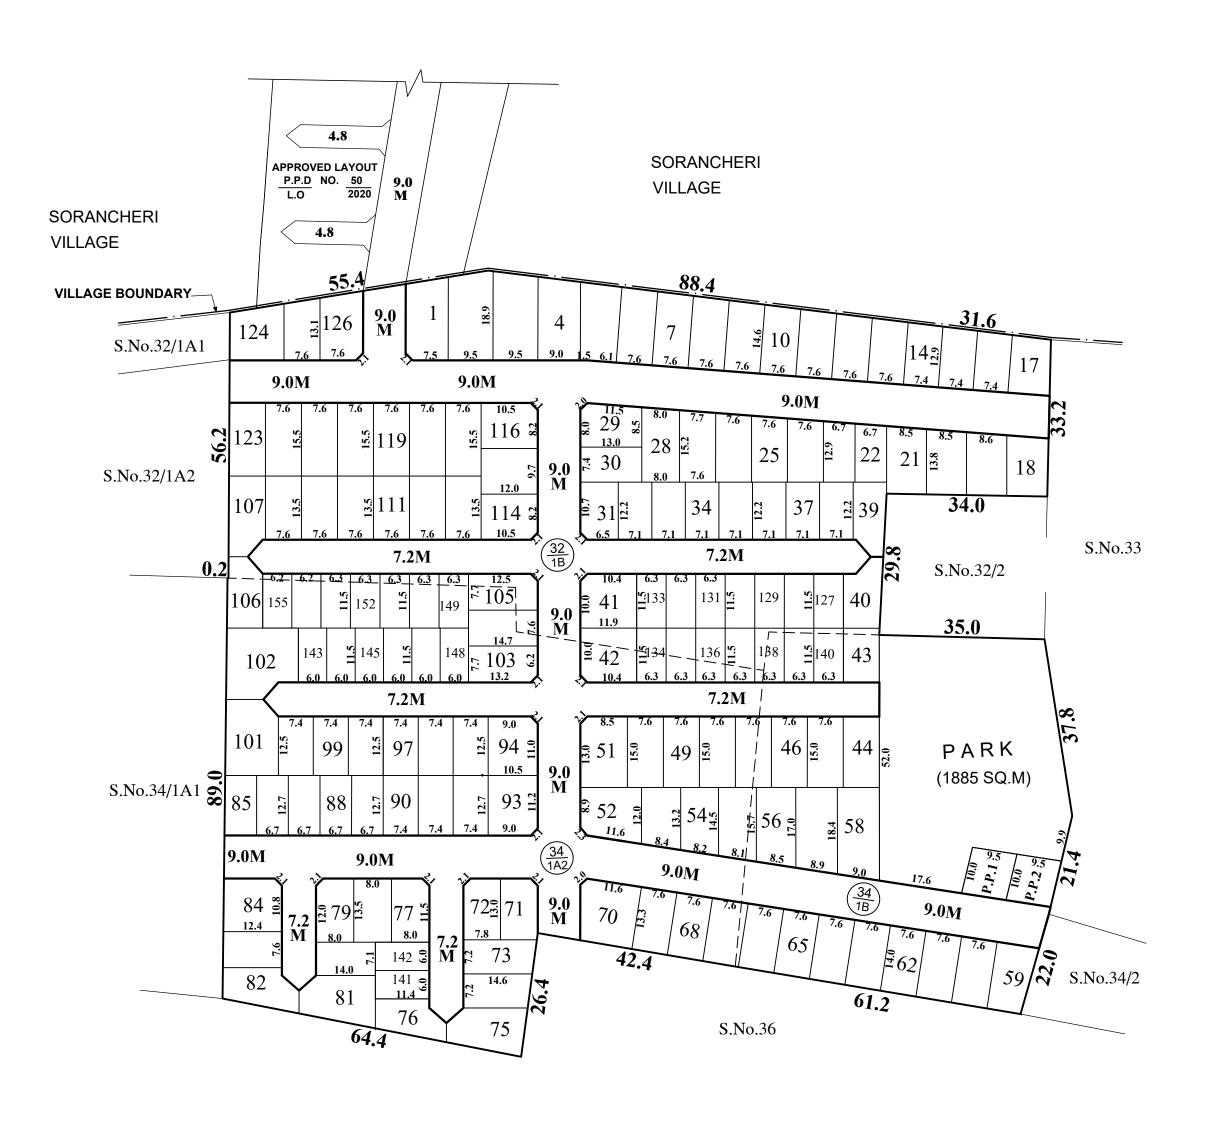

TOTAL EXTENT (AS PER PATTA) : 24450 SQ.M

ROAD AREA : 6334 SQ.M

PARK AREA : 1885 SQ.M

PUBLIC PURPOSE AREA (1%)

PP-1 HANDED OVER TO THE LOCAL BODY (0.5%) = 95.0 SQ.MPP-2 HANDED OVER TO THE TANGEDCO (0.5%) = 95.0 SQ.M

REGULAR PLOTS (1 TO 126) : 126 Nos

EWS PLOTS (127 TO 155) (2050 SQ.M) : 29 Nos

TOTAL NO. OF PLOTS : 155 Nos

### NOTE:

1. SPLAY - 1.5M x 1.5M

2. MEASUREMENTS ARE INDICATED EXCLUDING SPLAY DIMENSIONS

PARK
PUBLIC PURPOSE-1

PUBLIC PURPOSE-2
(RESERVED FOR TANGEDCO)

ROAD AREA

WERE HANDED OVER TO THE LOCAL BODY VIDE GIFT DEED DOC.NO:5148/2021, DATED:13.10.2021 @ SRO, POONAMALLEE.

#### <u>LEGEND:</u>

SITE BOUNDARY

ROADS GIFTED TO LOCAL BODY

**EXISTING ROAD** 

PARK GIFTED TO LOCAL BODY

PUBLIC PURPOSE -1 GIFTED TO LOCAL BODY

PUBLIC PURPOSE -2 GIFTED TO TANGEDCO

EWS

**OFFICE COPY** 

FOR MEMBER SECRETARY CHENNAI METROPOLITAN DEVELOPMENT AUTHORITY

POONAMALLEE PANCHAYAT UNION

LAYOUT OF HOUSE SITES IN S.Nos.32/1B AND 34/1A2 & 1B OF VOYALANALLUR - A VILLAGE.

SCALE: 1:800 (ALL MEASUREMENTS ARE IN METRE.)