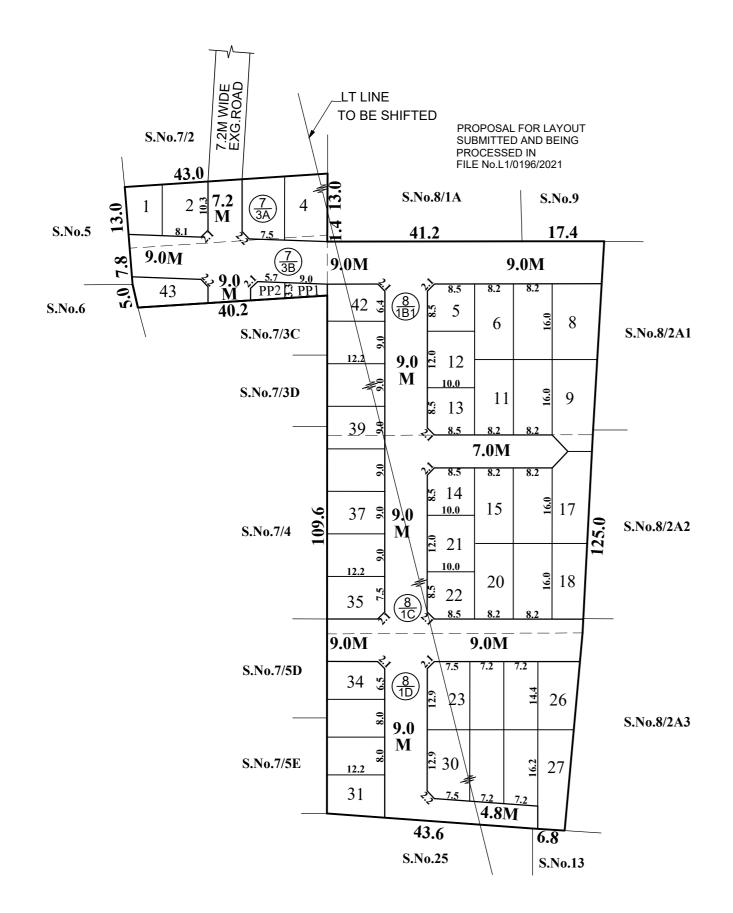

TOTAL EXTENT (AS PER DOCUMENT) : 7810 SQ.M

ROAD AREA : 2772 SQ.M

PUBLIC PURPOSE AREA (1%) : 51 SQ.M

PP-1 HANDED OVER TO THE LOCAL BODY (0.5%) = 25.5 SQ.MPP-2 HANDED OVER TO THE TANGEDCO (0.5%) = 25.5 SQ.M

NO. OF PLOTS : 43 Nos.

**NOTE:** 

1. SPLAY - 1.5M x 1.5M

2. MEASUREMENTS ARE INDICATED EXCLUDING SPLAY DIMENSIONS

3. ROAD AREA

PUBLIC PURPOSE-1 WERE HANDED OVER TO THE LOCAL BODY VIDE GIFT DEED DOC.NO:9290/2021, DATED:14.12.2021 @ SRO, TAMBARAM.

(RESERVED FOR TANGEDCO)

ONE PERCENT OF LAYOUT AREA EXCLUDING ROAD, ADDITIONALLY, SHALL BE RESERVED FOR "PUBLIC PURPOSE". WITHIN THE ABOVE CEILING 0.5% OF AREA SHALL BE TRANSFERRED TO THE LOCAL BODY AND 0.5% OF AREA SHALL BE TRANSFERRED TO THE TANGEDCO OR TO THE LOCAL BODY FREE OF COST THROUGH A REGISTERED GIFT DEED BEFORE THE ACTUAL SANCTION OF THE LAYOUT.

W.P(MD) No.8948 of 2019 and WMP (MD)

Nos. 6912 & 6913 of 2019.

**LEGEND:** 

SITE BOUNDARY

ROAD GIFTED TO LOCAL BODY

**EXISTING ROAD** 

PUBLIC PURPOSE-1 GIFTED TO LOCAL BODY

PUBLIC PURPOSE-2 GIFTED TO TANGEDCO

**OFFICE COPY** 

FOR SENIOR PLANNER (LAYOUT) CHENNAI METROPOLITAN DEVELOPMENT AUTHORITY

ST. THOMAS MOUNT PANCHAYAT UNION

LAYOUT OF HOUSE SITES IN S.No. 7/3A, 3B, 8/1B1, 1C & 1D OF VENGAMBAKKAM VILLAGE.

SCALE: 1:800 (ALL MEASUREMENTS ARE IN METRE.)