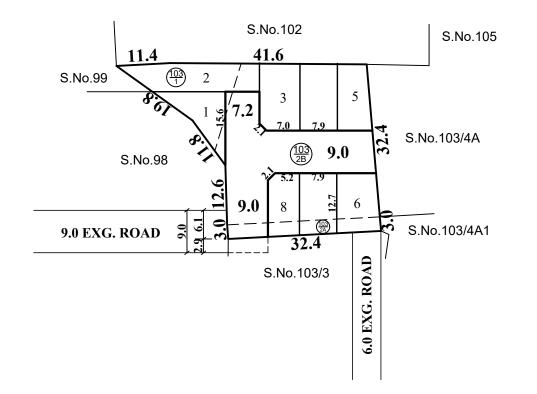

| TOTAL EXTENT | (AS PER DOCUMENT) | • | 1376S       |
|--------------|-------------------|---|-------------|
| ROAD AREA    |                   | • | <b>441S</b> |
| NO. OF PLOTS |                   | : | 8 N         |

## **NOTE:**

1. SPLAY - 1.5M x 1.5M

2. MEASUREMENTS ARE INDICATED EXCLUDING SPLAY DIMENSIONS

3. \_\_\_\_\_ ROAD AREA WAS HANDED OVER TO THE LOCAL BODY VIDE GIFT DEED

DOC. No:2992/2021, DATED:08.04.2021 @ SRO,TAMBARAM.

## KATTANKOLATHURPANCHAYATUNIONSUB-DIVISION OF HOUSE SITES IN S.No.103/1, 2A & 2B OF NEDUNGUNDRAMVIL

SCALE: 1:800 (ALL MEASUREMENTS ARE IN METRE.)

Sq.M Sq.M Nos.

DNS /IDE GIFT DEED

|                                      | CONDITIONS:                                                                                           |  |  |
|--------------------------------------|-------------------------------------------------------------------------------------------------------|--|--|
|                                      | THE SUB-DIVISION APPROVED IS VALID<br>SUBJECT TO OBTAINING SANCTION FROM<br>THE LOCAL BODY CONCERNED. |  |  |
|                                      | $\frac{P.P.D}{L.O} \qquad NO : \qquad \frac{71}{2020}$                                                |  |  |
|                                      | APPROVED                                                                                              |  |  |
|                                      | VIDE LETTER NO : L1 / 9189 / 2020                                                                     |  |  |
|                                      | DATE : 20 / 04 / 2021                                                                                 |  |  |
| ider New Rule<br>come of the<br>(MD) | <b>OFFICE COPY</b><br>for chief planner (layout)<br>chennai metropolitan<br>development authority     |  |  |
| LAGE.                                |                                                                                                       |  |  |