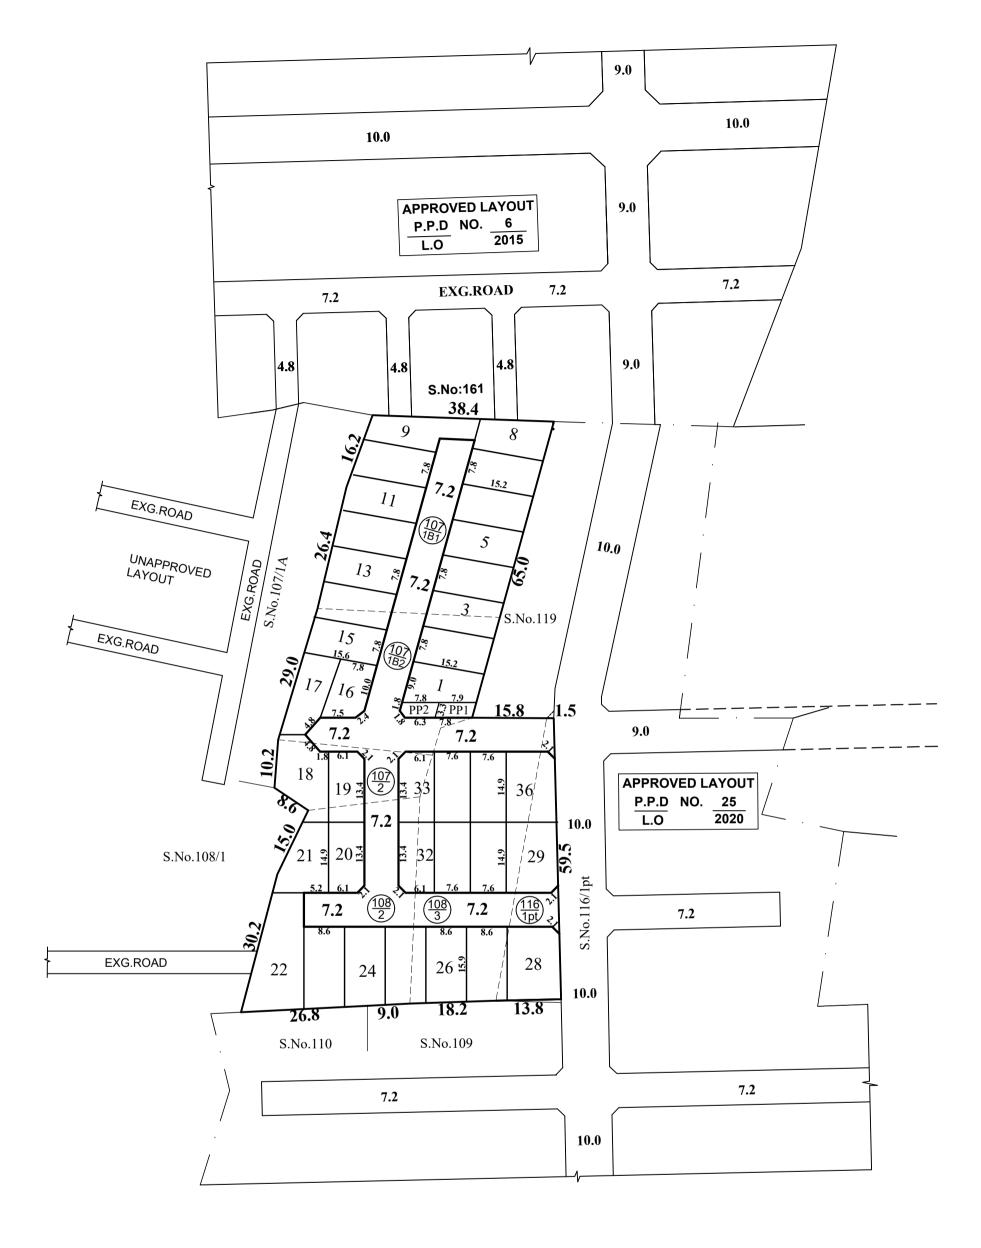

TOTAL EXTENT (AS PER PRO.LAYOUT PLAN) : 6355 Sq.M : 1423 Sq.M

PUBLIC PURPOSE AREA (1%) : 49 Sq.M

PP-1 HANDED OVER TO THE LOCAL BODY (0.5%) = 25.0 Sq.mPP-2 HANDED OVER TO THE TANGEDCO (0.5%) = 24.0 Sq.m

NO. OF PLOTS : 36 Nos.

#### **NOTE:**

- 1. SPLAY 1.5M x 1.5M
- 2. MEASUREMENTS ARE INDICATED EXCLUDING SPLAY DIMENSIONS

3. ROAD AREA
PUBLIC PURPOSE-1 (0.5%)
PUBLIC PURPOSE-2 (0.5%)

(RESERVED FOR TANGEDCO)

WERE HANDED OVER TO THE LOCAL BODY VIDE GIFT DEED DOC.NO:2052/2021, DATED:08.03.2021 @ SRO,TAMBARAM

#### **LEGEND:**

- SITE BOUNDARY
- ROAD GIFTED TO THE LOCAL BODY
- EXISTING ROAD
- PUBLIC PURPOSE-1 GIFTED TO THE LOCAL BODY

This Planning Permission Issued under New Rule TNCDBR.2019 is subject to final outcome of the

PUBLIC PURPOSE-2 GIFTED TO THE TANGEDCO

# KATTANKULATHUR PANCHAYAT UNION

LAYOUT OF HOUSE SITES IN S.Nos. 107/1B1, 1B2, 2, 108/2, 3 AND 116/1PT OF NEDUNGUNDRAM VILLAGE.

SCALE - 1:800 (ALL DIMENSIONS ARE IN METRE.)