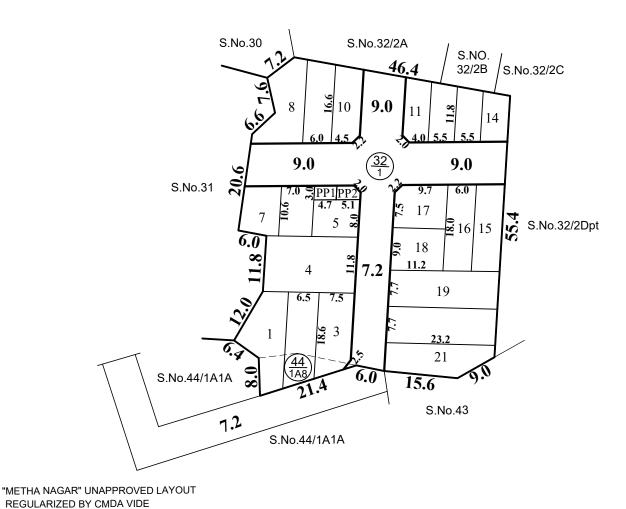

TOTAL EXTENT (AS PER DOCUMENT) : 3339 Sq.M

ROAD AREA : 908 Sq.M

PUBLIC PURPOSE AREA (1%) : 28 Sq.M

PP-1 HANDED OVER TO THE LOCAL BODY (0.5%) = 14.0 Sq.m
PP-2 HANDED OVER TO THE TANGEDCO (0.5%) = 14.0 Sq.m

NO. OF PLOTS : 21 Nos.

#### **NOTE:**

1. SPLAY - 1.5M x 1.5M

2. MEASUREMENTS ARE INDICATED EXCLUDING SPLAY DIMENSIONS

3. ROAD AREA
PUBLIC PURPOSE-1 (0.5%)
PUBLIC PURPOSE-2 (0.5%)
DOC.NO:47/

WERE HANDED OVER TO THE LOCAL BODY VIDE GIFT DEED DOC.NO:47/2021, DATED:04.01.2021 @ SRO,KUNDRATHUR.

#### **LEGEND:**

SITE BOUNDARY

ROAD GIFTED TO THE LOCAL BODY

\_\_\_\_ EXISTING ROAD

PUBLIC PURPOSE-1 GIFTED TO THE LOCAL BODY

PUBLIC PURPOSE-2 GIFTED TO THE TANGEDCO

# KUNDRATHUR TOWN PANCHAYAT

LAYOUT OF HOUSE SITES IN S.Nos. 32/1 & 44/1A8 OF KUNDRATHUR-B VILLAGE.

SCALE: 1:800 (ALL MEASUREMENTS ARE IN METRE)

P.P.D/LO. (REGULARISATION-2017) No. 1026/2019