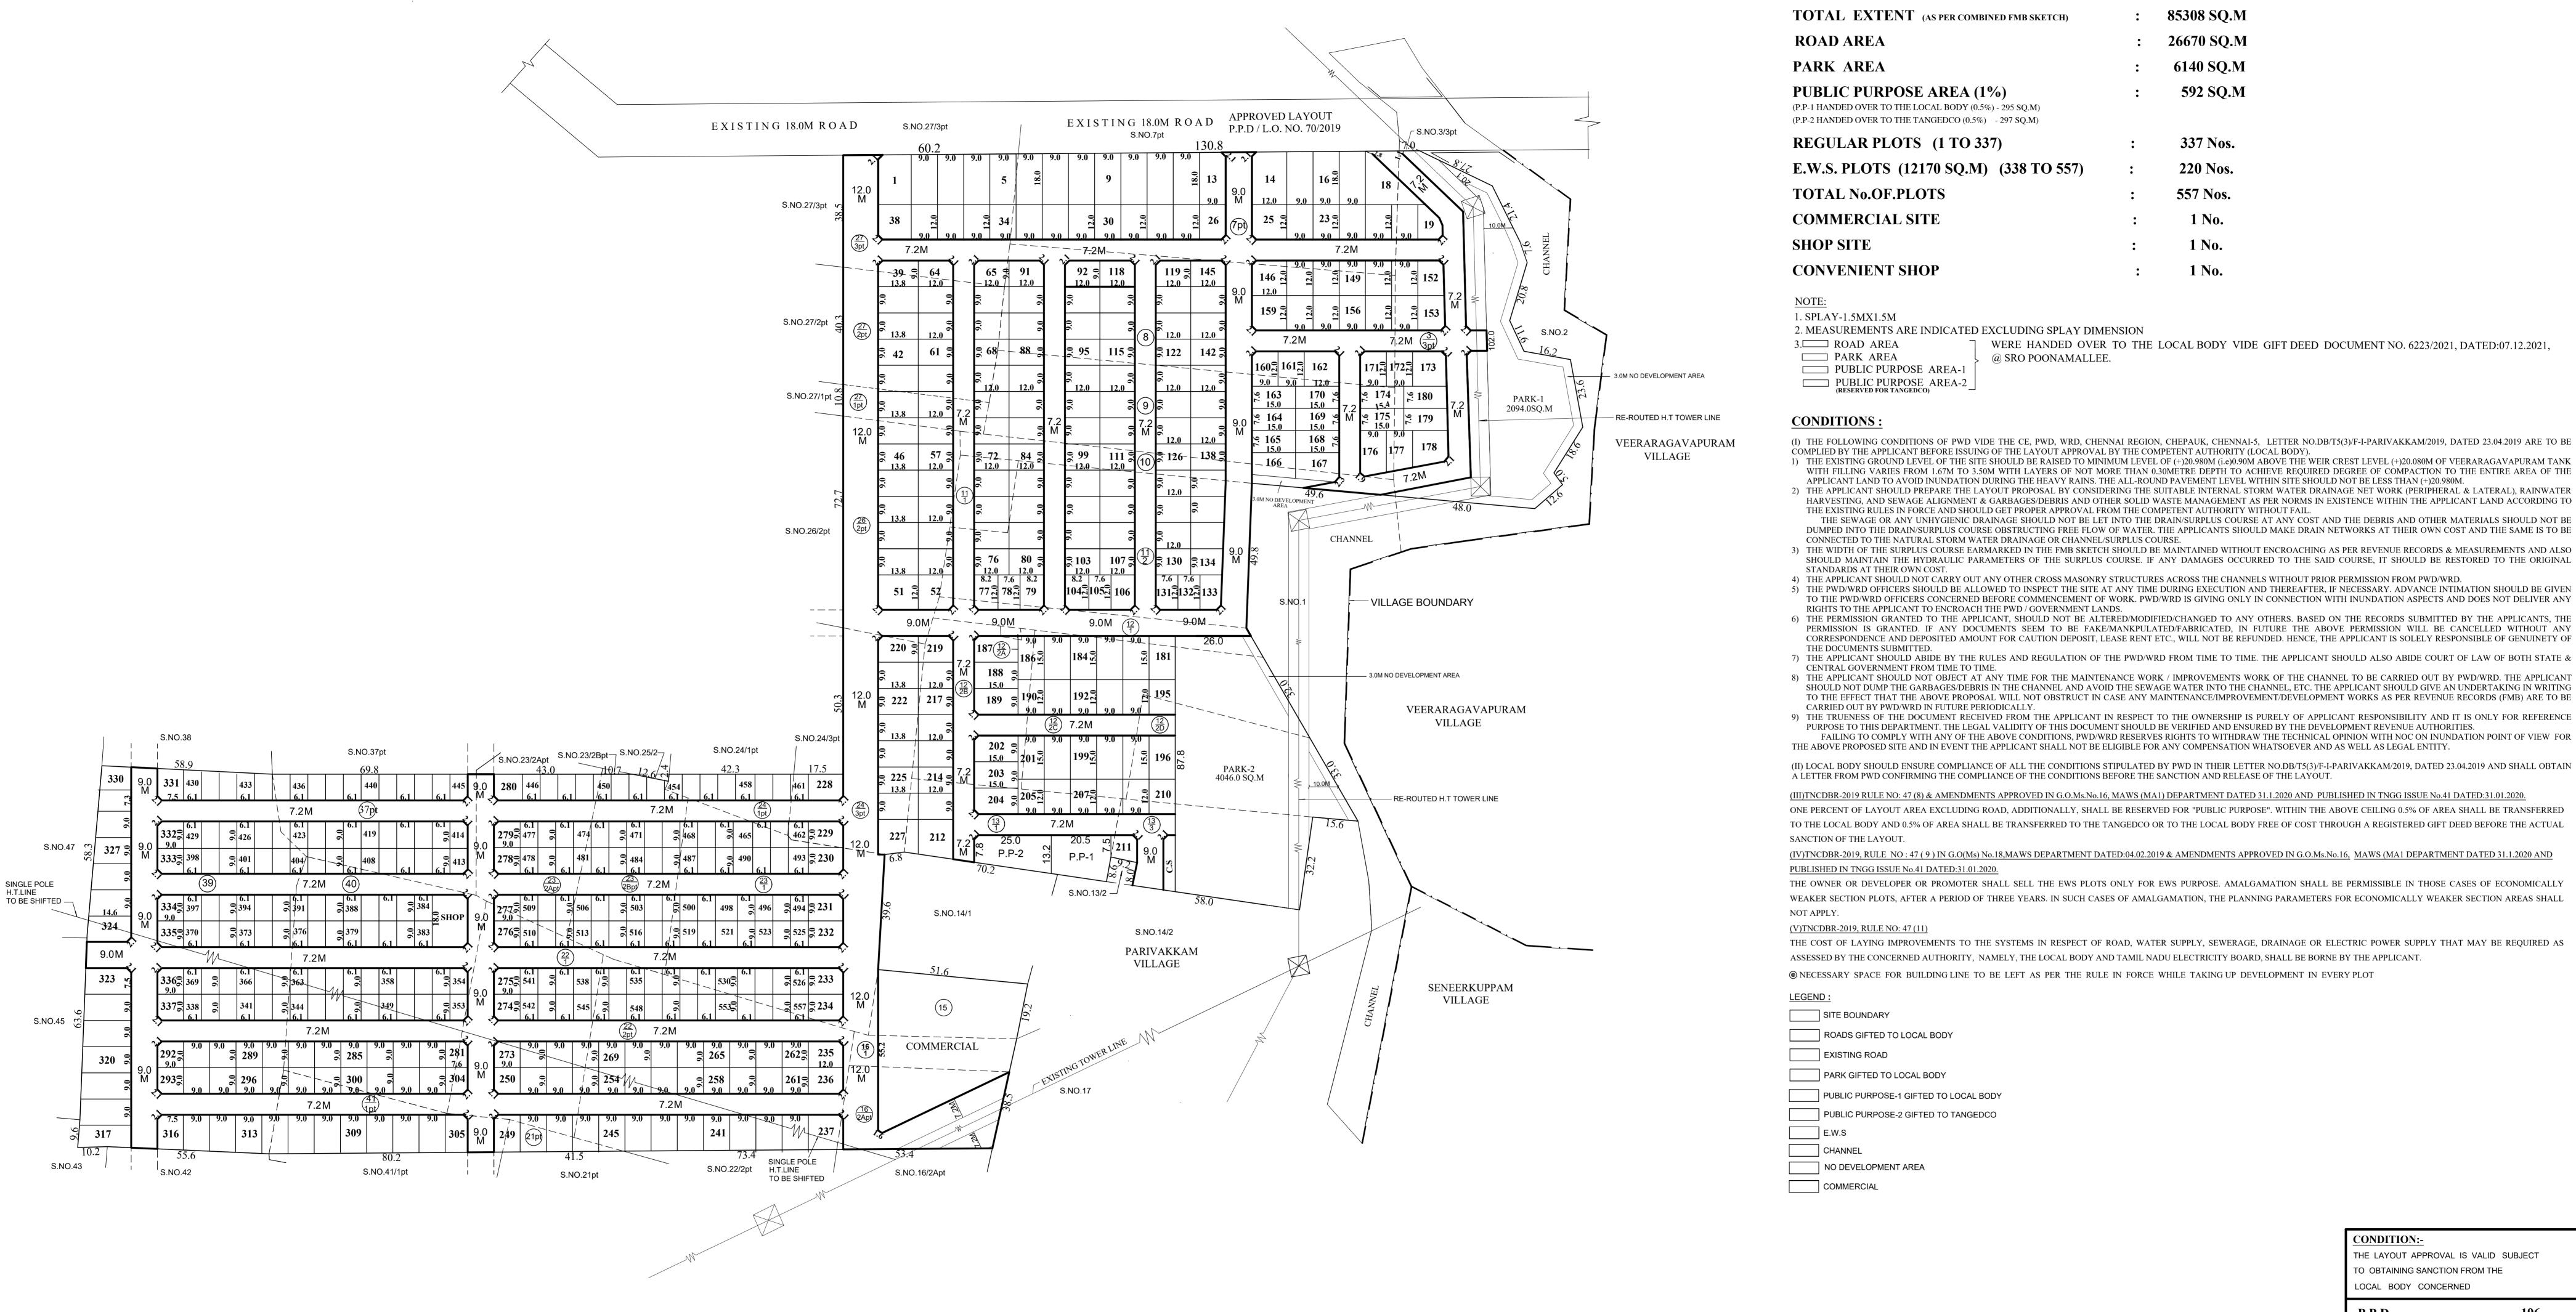

## POONAMALLEE PANCHAYAT UNION

LAYOUT OF HOUSE SITES IN S.Nos. 3/3Pt (AS PER PATTA), 7pt, 8, 9, 10, 11/1, 2, 12/1, 2A, 2B, 2C, 2D, 13/1, 3, 15, 16/1, 2Apt, 21pt, 22/1, 2pt, 23/1, 2Apt, 2Bpt, 24/1pt, 3pt, 26/2pt, 27/1pt, 2pt, 3pt, 37pt, 39, 40 & 41/1pt OF PARIVAKKAM VILLAGE.

SCALE - 1:800 (ALL MEAUREMENTS AREA IN METRE)

This Planning Permission Issued under New Rule TNCDBR.2019 is subject to final outcome of the W.P(MD) No.8948 of 2019 and WMP (MD) Nos. 6912 & 6913 of 2019.

P.P.D L.O NO. 196 2021 APPROVED

VIDE LETTER NO : LAYOUT-1 / 0093 / 2021

DATE : 30 / 12 / 2021

**OFFICE COPY** 

FOR MEMBER SECRETARY
CHENNAI METROPOLITAN
DEVELOPMENT AUTHORITY