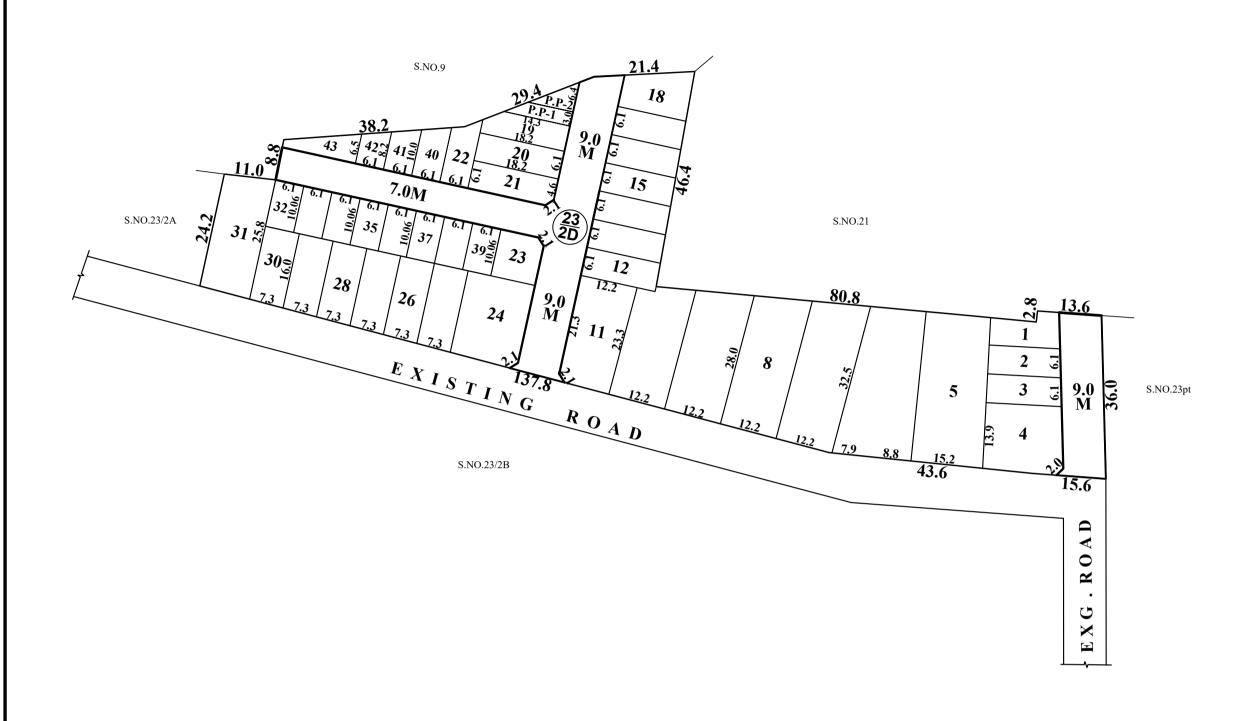

TOTAL EXTENT (AS PER DOCUMENT) : 7689 SQ.M ROAD AREA : 1306 SQ.M

PUBLIC PURPOSE AREA (1%) : 67 SQ.M

(P.P-1 HANDED OVER TO THE LOCAL BODY - 36 SQ.M) (P.P-2 HANDED OVER TO THE TANGEDCO - 31 SQ.M)

REGULAR PLOTS (1 TO 31) : 31 Nos.

E.W.S. PLOTS (721SQ.M) (32 TO 43) : 12 Nos.

TOTAL NO.OF.PLOTS : 43 Nos.

### NOTE:

1. SPLAY-1.5MX1.5M

(RESERVED FOR TANGEDCO)

2. MEASUREMENTS ARE INDICATED EXCLUDING SPLAY DIMENSION

3. ROAD AREA
PUBLIC PURPOSE AREA-1
PUBLIC PURPOSE AREA-2

WERE HANDED OVER 7
DOCUMENT NO.13488/20

WERE HANDED OVER TO THE LOCAL BODY VIDE GIFT DEED DOCUMENT NO.13488/2021, DATED:01.11.2021, @ SRO RED HILLS.

## **LEGEND:**

SITE BOUNDARY

ROADS GIFTED TO LOCAL BODY

EXISTING ROAD

PUBLIC PURPOSE-1 GIFTED TO LOCAL BODY

This Planning Permission Issued under New Rule TNCDBR.2019 is subject to final outcome of the W.P(MD) No.8948 of 2019 and WMP (MD)

Nos. 6912 & 6913 of 2019.

PUBLIC PURPOSE-2 GIFTED TO TANGEDCO

E.W.S

# **OFFICE COPY**

FOR SENIOR PLANNER(LAYOUT) CHENNAI METROPOLITAN DEVELOPMENT AUTHORITY

SHOLAVARAM PANCHAYAT UNION

LAYOUT OF HOUSE SITES IN S.No:23/2D OF ATHUR VILLAGE.

SCALE - 1:800 (ALL MEASUREMENTS ARE IN METRE)