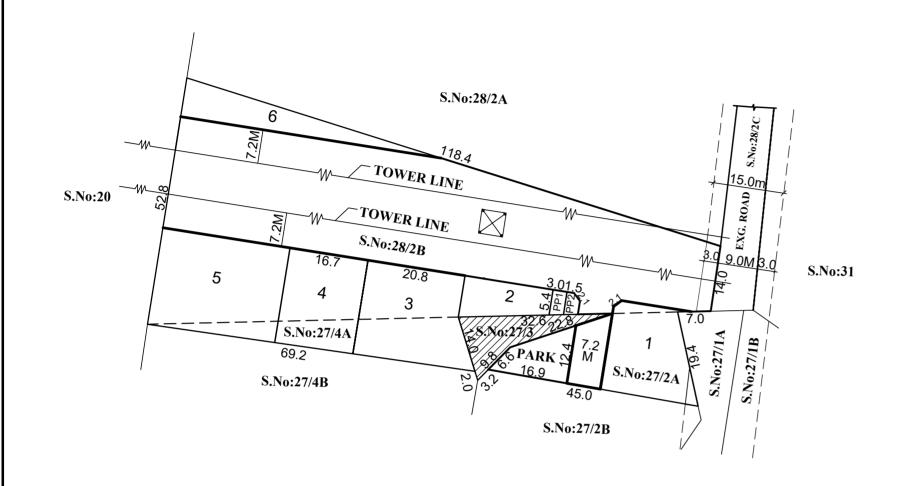

TOTAL EXTENT (AS PER PATTA) : 4750 SQ.M

ROAD AREA : 2648 SQ.M

PARK AREA : 127 SQ.M

PUBLIC PURPOSE AREA (1%) : 28 SQ.M

(P.P-1 HANDED OVER TO THE LOCAL BODY(0.5%) - 15 SQ.M) (P.P-2 HANDED OVER TO THE TANGEDCO (0.5%) - 13 SQ.M)

NO.OF.PLOTS : 6 Nos.

#### NOTE:

1.SPLAY - 1.5M X 1.5M

2.MEASUREMENTS ARE INDICATED EXCLUDING SPLAY DIMENSION

3. ROAD AREA
PARK AREA
WERE HANDED OVER TO THE LOCAL BODY VIDE GIFT DEED DOCUMENT NO.
2253/2021, DATED:14.09.2021 @ SRO CHENNAI SOUTH JOINT II

PUBLIC PURPOSE AREA-1

4. PUBLIC PURPOSE AREA-2

(RESERVED FOR TANGEDCO)

WAS HANDED OVER TO THE TANGEDCO VIDE GIFT DEED DOCUMENT NO. 2254/2021, DATED:14.09.2021 @ SRO CHENNAI SOUTH JOINT

#### **LEGEND:**

SITE BOUNDARY

ROADS GIFTED TO LOCAL BODY

EXISTING ROAD

PARK GIFTED TO LOCAL BODY

PUBLIC PURPOSE-1 GIFTED TO LOCAL BODY

PUBLIC PURPOSE-2 GIFTED TO TANGEDCO

This Planning Permission Issued under New Rule

## **OFFICE COPY**

FOR SENIOR PLANNER(LAYOUT)
CHENNAI METROPOLITAN
DEVELOPMENT AUTHORITY

THIRUVERKADU MUNICIPALITY

SUB DIVISION OF HOUSE SITES IN S.Nos. 27/2A,4A, 28/2B OF KOLADI VILLAGE.

SCALE - 1:800 (ALL MEASUREMENTS ARE IN METRE)