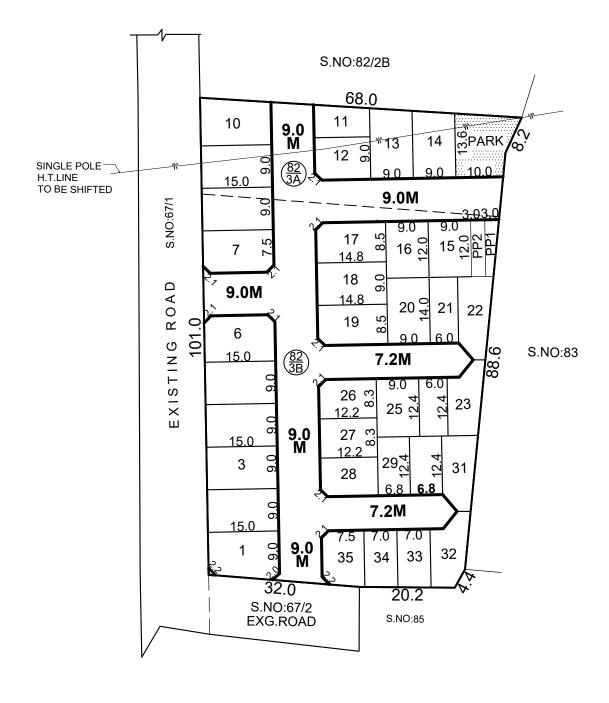

TOTAL EXTENT (LEAST EXTENT AS PER DOCUMENT) : 6151 SQ.M
ROAD AREA : 1838 SQ.M
PARK AREA : 152 SQ.M
PUBLIC PURPOSE AREA(1%) : 64 SQ.M

(P.P-1 HANDED OVER TO THE LOCAL BODY (0.5%) - 28 SQ.M) (P.P-2 HANDED OVER TO THE TANGEDCO (0.5%) - 36 SQ.M)

NO.OF.PLOTS : 35 Nos.

### NOTE:

- 1. SPLAY-1.5MX1.5M
- 2. MEASUREMENTS ARE INDICATED EXCLUDING SPLAY DIMENSION

3. ROAD AREA
PARK AREA
PUBLIC PURPOSE AREA-1
PUBLIC PURPOSE AREA-2

WERE HANDED OVER TO THE LOCAL BODY VIDE GIFT DEED DOCUMENT NO.
16419 / 2021, DATED:14.09.2021 @ SRO KUNDRATHUR.

# LEGEND:

SITE BOUNDARY

ROADS GIFTED TO LOCAL BODY

EXISTING ROAD

PARK GIFTED TO LOCAL BODY

PUBLIC PURPOSE-1 GIFTED TO LOCAL BODY

PUBLIC PURPOSE-2 GIFTED TO TANGEDCO

# THIRUVERKADU MUNICIPALITY

LAYOUT OF HOUSE SITES IN S.No.82/3A & 3B OF VEERARAGHAVAPURAM VILLAGE.

SCALE-1:800 (ALL MEASUREMENTS ARE IN METRE)