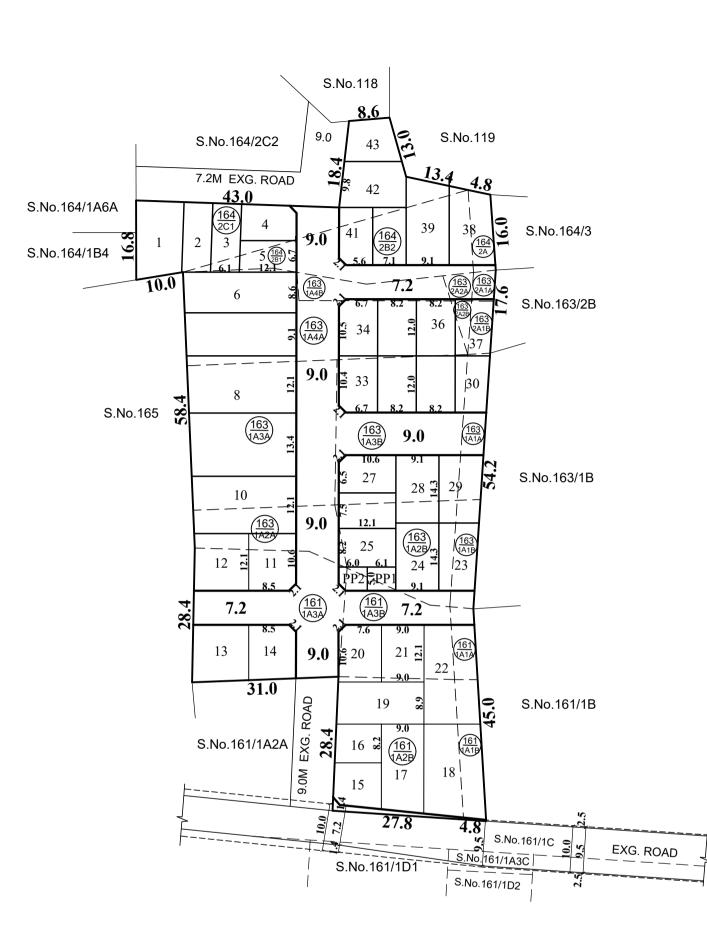

# VILLIVAKKAM PANCHAYAT UNION

## LAYOUT OF HOUSE SITES IN S.Nos. 161/1A1A, 1A1B, 1A2B, 1A3A & 1A3B, 163/1A1A, 1A1B, 1A2A, 1A2B, 1A3A, 1A3B, 1A4A, 1A4B, 2A1A, 2A1B, 2A2A & 2A2B AND 164/2A, 2B1, 2B2 & 2C1 OF AYAPAKKAM VILLAGE.

SCALE : 1:800 (ALL MEASUREMENTS ARE IN METRE)

| : 7529 Sq.M |
|-------------|
|-------------|

- : 1810 Sq.M
- 59 Sq.M

43 Nos.

**•** NECESSARY SPACE FOR BUILDING LINE TO BE LEFT AS PER THE RULE IN FORCE WHILE TAKING UP DEVELOPMENT IN EVERY PLOT.

This Planning Permission Issued under New Rule TNCDBR.2019 is subject to final outcome of the W.P(MD) No.8948 of 2019 and WMP (MD) Nos. 6912 & 6913 of 2019.

## **PUBLIC PURPOSE AREA (1%)**

PP-1 HANDED OVER TO THE LOCAL BODY (0.5%) = 30.0 Sq.m PP-2 HANDED OVER TO THE TANGEDCO (0.5%) = 29.0 Sq.m

## NOTE:

- 1. SPLAY 1.5M x 1.5M, 3.0M x 3.0M
- 2. MEASUREMENTS ARE INDICATED EXCLUDING SPLAY DIMENSIONS
- 3. **CONTROLATION ROAD AREA**
- **PUBLIC PURPOSE-1 (0.5%)** WERE HANDED OVER TO THE LOCAL BODY VIDE GIFT DEED ☐ PUBLIC PURPOSE-2 (0.5%) │ DOC.NO:8796/2020, DATED:11.09.2020 @ SRO, AMBATHUR. (RESERVED FOR TANGEDCO)

## LEGEND

|  | SITE BOUNDARY                             |  |  |
|--|-------------------------------------------|--|--|
|  | ROAD GIFTED TO THE LOCAL BODY             |  |  |
|  | EXISTING ROAD                             |  |  |
|  | PUBLIC PURPOSE-1 GIFTED TO THE LOCAL BODY |  |  |
|  | PUBLIC PURPOSE-2 GIFTED TO THE TANGEDCO   |  |  |
|  |                                           |  |  |