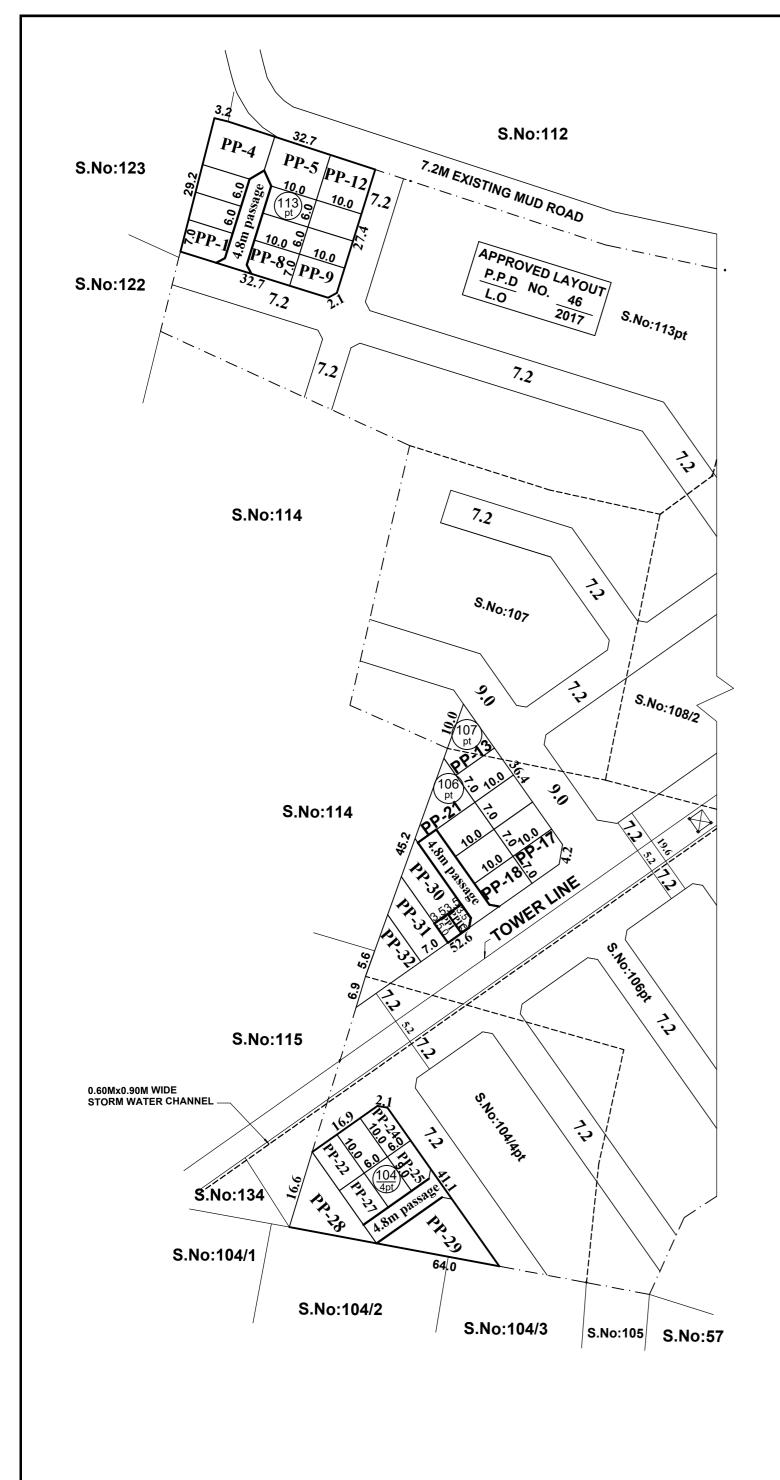

SITE EXTENT (AS PER APPROVED LAYOUT) : 2882 SQ.M

PUBLIC PURPOSE AREA (1%)
(P.P-1 HANDED OVER TO THE LOCAL BODY (0.5%) - 17.6 SQ.M
(P.P-2 HANDED OVER TO THE TANGEDCO (0.5%) - 16.4 SQ.M

E.W.S.PLOTS (1 TO 27) : 27 NOS REGULAR PLOTS (28 TO 32) : 5 NOS TOTAL NO.OF.PLOTS : 32 NOS

### NOTE:

1.MEASUREMENTS ARE INDICATED EXCLUDING SPLAY DIMENSION

2. PUBLIC PURPOSE AREA-II
PUBLIC PURPOSE AREA-II
(RESERVED FOR TANGEDCO)

WERE HANDED OVER TO THE LOCAL BODY VIDE GIFT DEED DOCUMENT NO. 7103/2020, DATED:01.09.2020 @ SRO AVADI.

#### **LEGEND**

SITE BOUNDARY

EXISTING ROAD

PUBLIC PURPOSE PLOT - I GIFTED TO LOCAL BODY

PUBLIC PURPOSE PLOT- II GIFTED TO TANGEDCO

E.W.S

This Planning Permission Issued under New Rule TNCDBR.2019 is subject to final outcome of the W.P(MD) No.8948 of 2019 and WMP (MD) Nos. 6912 & 6913 of 2019.

# POONAMALLEE PANCHAYAT UNION

SKETCH SHOWING THE LAYOUT OF PUBLIC PURPOSE PLOT Nos: I,II&III LYING IN THE APPROVED LAYOUT P.P.D/L.O.No:46/2017 INTO RESIDENTIAL PLOTS IN S.Nos: 104/4pt, 106pt, 107pt & 113/pt OF NEMAM 'A' VILLAGE.

SCALE: 1:800 (ALL MEASUREMENTS ARE IN METRE.)