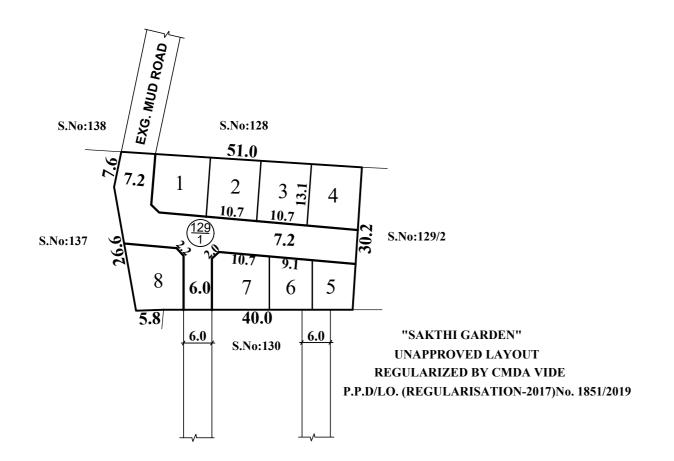

TOTAL EXTENT (AS PER PATTA) : 1600 Sq.M

ROAD AREA : 532 Sq.M

NO. OF PLOTS : 8 Nos

# SHOLAVARAM PANCHAYAT UNION

SUB-DIVISION OF HOUSE SITES IN S.No: 129/1 OF KUMMANUR VILLAGE.

SCALE: 1:800 (ALL MEASUREMENTS ARE IN METRE)