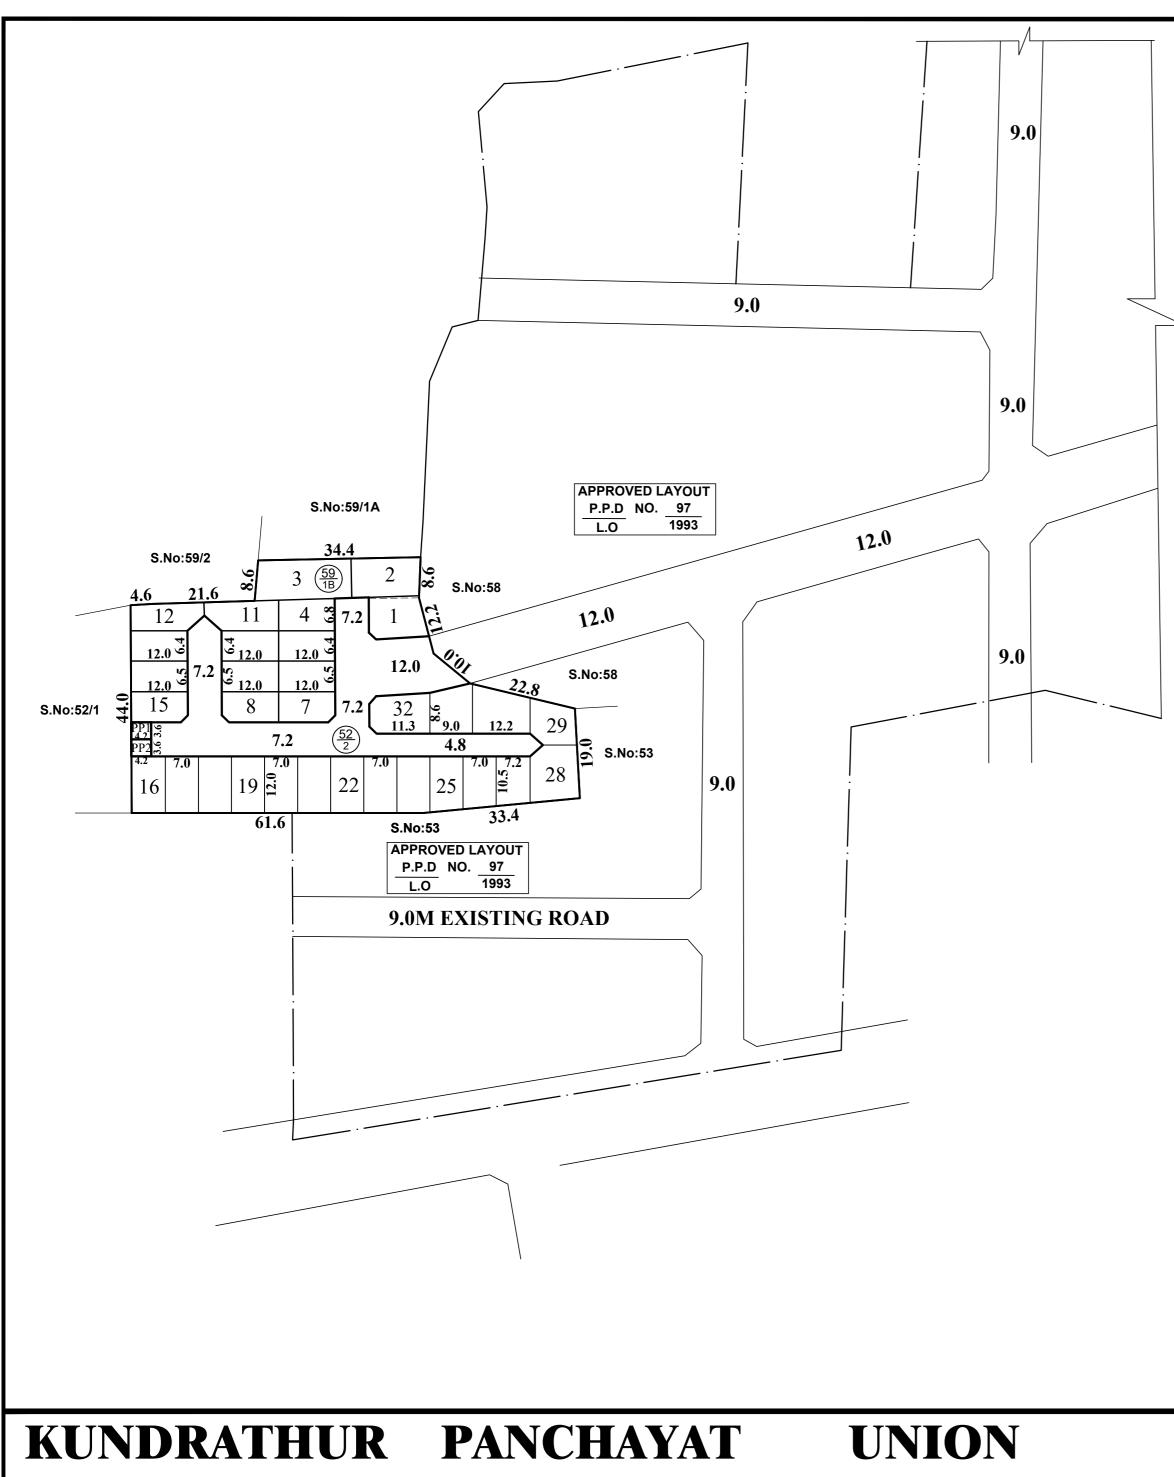

# LAYOUT OF HOUSE SITES IN S.NO. 52/2 & 59/1B OF KOLAPAKKAM VILLAGE

SCALE - 1:800 (ALL DIMENSIONS ARE IN METRE.)

## ROAD AREA PUBLIC PURPOSE AREA (1%) PP-1 HANDED OVER TO THE LOCAL BODY (0.5%) = 15 Sq.m PP-2 HANDED OVER TO THE TANGEDCO (0.5%) = 15 Sq.m TOTAL NO. OF PLOTS

### NOTE:

1. SPLAY - 1.5M x 1.5M

2. MEASUREMENTS ARE INDICATED EXCLUDING SPLAY DIMENSIONS

3. ROAD AREA PUBLIC PURPOSE-1 (0.5%) WERE HANDED OVER TO THE LOCAL BODY VIDE GIFT DEED DOC NO. 2857/2020, DATED 28 07 2020, C SPO, DAMMAL

ONE PERCENT OF LAYOUT AREA EXCLUDING ROAD, ADDITIONALLY, SHALL BE RESERVED FOR "PUBLIC PURPOSE". WITHIN THE ABOVE CEILING 0.5% OF AREA SHALL BE TRANSFERRED TO THE LOCAL BODY AND 0.5% OF AREA SHALL BE TRANSFERRED TO THE TANGEDCO OR TO THE LOCAL BODY FREE OF COST THROUGH A REGISTERED GIFT DEED BEOFRE THE ACTUAL SANCTION OF THE LAYOUT.

#### LEGEND :

- SITE BOUNDRY
- ROADS GIFTED TO THE LOCAL BODY

EXISTING ROAD

- PUBLIC PURPOSE-1 GIFTED TO THE LOCAL BODY
- PUBLIC PURPOSE-2 GIFTED TO THE TANGEDCO

This Planning Permission Issued under New Rule TNCDBR.2019 is subject to final outcome of the

- : 4000 Sq.M
- : 1044 Sq.M
- 30 Sq.M

:

ľ

**32 Nos** 

TOTAL EXTENT (AS PER PATTA)