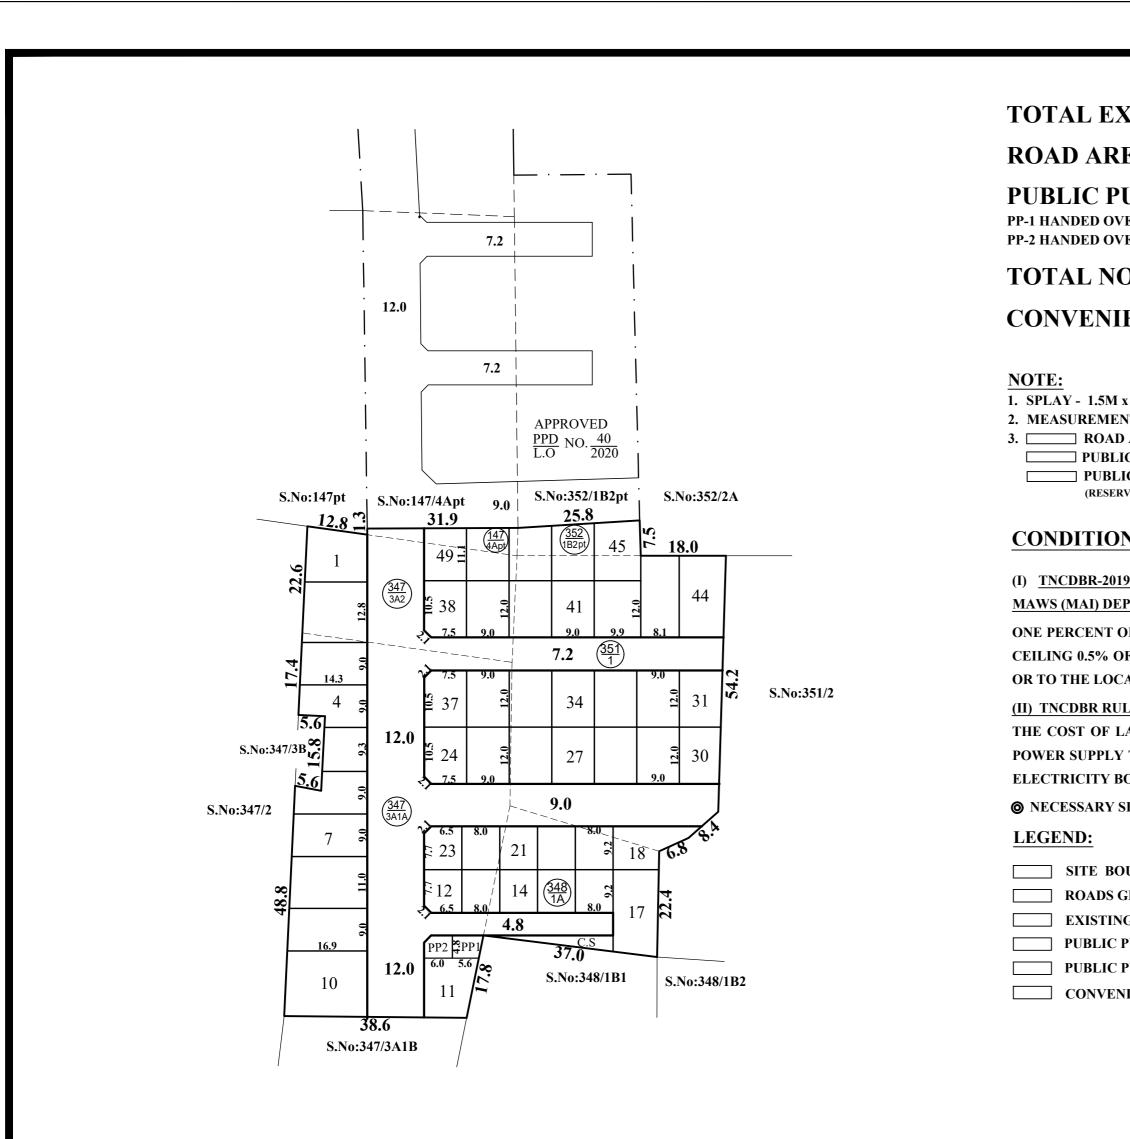

## **ST. THOMAS MOUNT PANCHAYAT**

## LAYOUT OF HOUSE SITES IN S.Nos:147/4Apt, 347/3A1A, 347/3A2, 348/1A, 351/1 AND 352/1B2pt OF **VENGAIVASAL VILLAGE.**

SCALE: 1:800 (ALL MEASUREMENTS ARE IN METRE.)

| <b>XTENT</b> (AS PER PRO.LAYOUT PLAN)                                                            | : | 7933 Sq.M |
|--------------------------------------------------------------------------------------------------|---|-----------|
| EA                                                                                               | : | 2440 Sq.M |
| URPOSE AREA (1%)<br>ER TO THE LOCAL BODY (0.5%) = 29 Sq.m<br>ER TO THE TANGEDCO (0.5%) = 28 Sq.m | : | 57 Sq.M   |
| <b>D. OF PLOTS</b>                                                                               | : | 49 Nos.   |
| ENCE SHOP SITE                                                                                   | : | 1 No.     |

1. SPLAY - 1.5M x 1.5M, 3.0M x 3.0M

2. MEASUREMENTS ARE INDICATED EXCLUDING SPLAY DIMENSIONS 3. C ROAD AREA **PUBLIC PURPOSE-1 (0.5%)** WERE HANDED OVER TO THE LOCAL BODY VIDE GIFT DEED ☐ PUBLIC PURPOSE-2 (0.5%) │ DOC.NO: 9002/2020, DATED: 16.11.2020 @ SRO, SELAIYUR. (RESERVED FOR TANGEDCO)

**CONDITIONS:** 

(I) TNCDBR-2019 RULE NO: 47 (8) IN G.O.(Ms) No.18, MAWS DEPARTMENT DATED 04.02.2019 & AMENDMENTS APPROVED IN G.O.Ms.No.16, MAWS (MAI) DEPARTMENT DATED 31.01.2020 AND PUBLISHED IN TNGG ISSUE No.41.DATED 31.01.2020

ONE PERCENT OF LAYOUT AREA EXCLUDING ROAD, ADDITIONALLY, SHALL BE RESERVED FOR "PUBLIC PURPOSE". WITHIN THE ABOVE CEILING 0.5% OF AREA SHALL BE TRANSFERRED TO THE LOCAL BODY AND 0.5% OF AREA SHALL BE TRANSFERRED TO THE TANGEDCO OR TO THE LOCAL BODY FREE OF COST THROUGH A REGISTERED GIFT DEED BEFORE THE ACTUAL SANCTION OF THE LAYOUT.

(II) TNCDBR RULE NO: 47 (11)

THE COST OF LAYING IMPROVEMENTS TO THE SYSTEMS IN RESPECT OF ROAD, WATER SUPPLY, SEWERAGE, DRAINAGE OR ELECTRIC POWER SUPPLY THAT MAY BE REQUIRED AS ASSESSED BY THE CONCERNED AUTHORITY, NAMELY, THE LOCAL BODY AND TAMIL NADU ELECTRICITY BOARD, SHALL BE BORNE BY THE APPLICANT.

**•** NECESSARY SPACE FOR BUILDING LINE TO BE LEFT AS PER THE RULE IN FORCE WHILE TAKING UP DEVELOPMENT IN EVERY PLOT.

SITE BOUNDARY

**ROADS GIFTED TO THE LOCAL BODY** 

**EXISTING ROAD** 

PUBLIC PURPOSE-1 GIFTED TO THE LOCAL BODY

**PUBLIC PURPOSE-2 GIFTED TO THE TANGEDCO** 

**CONVENIENCE SHOP** 

This Planning Permission Issued under New Rule TNCDBR.2019 is subject to final outcome of the W.P(MD) No.8948 of 2019 and WMP (MD) Nos. 6912 & 6913 of 2019.