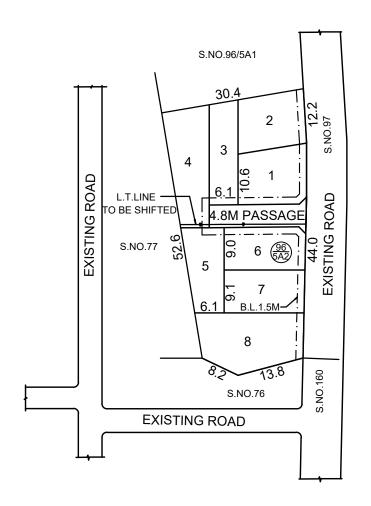

TOTAL EXTENT (LEAST EXTENT AS PER PATTA) : 1450 SQ.M

PRIVATE PASSAGE AREA : 101 SQ.M

NO.OF.PLOTS : 8 Nos.

#### **LEGEND:**

SITE BOUNDARY

PASSAGE

EXISTING ROAD

# MANGADU TOWN PANCHAYAT

SUB-DIVISION OF HOUSE SITES IN S.No: 96/5A2 OF MANGADU VILLAGE.

SCALE - 1:800 (ALL MEASUREMENTS ARE IN METRE)