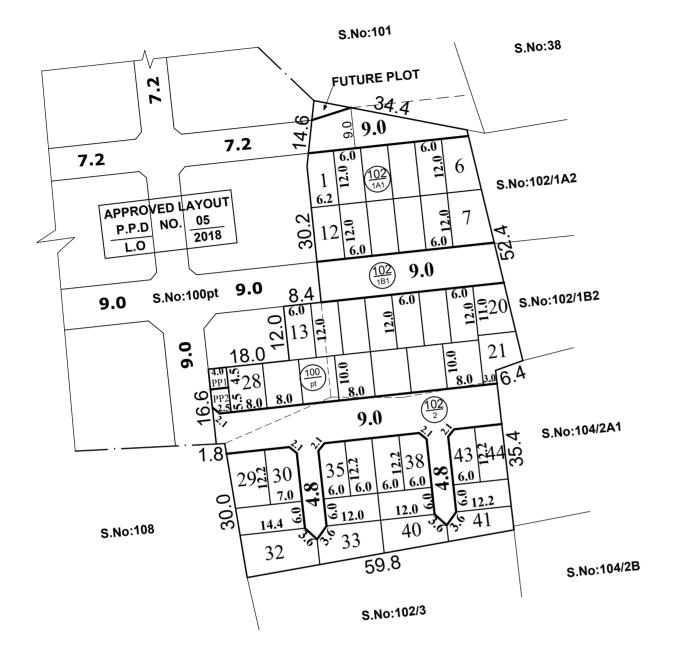

TOTAL EXTENT (AS PER LAYOUT PLAN) = 4970 Sq.M

ROAD AREA = 1323 Sq.M

PUBLIC PURPOSE AREA (1%) = 39 Sq.M

PP-1 HANDED OVER TO THE LOCAL BODY (0.5%) = 18 Sq.mPP-2 HANDED OVER TO THE TANGEDCO (0.5%) = 21 Sq.m

TOTAL NO. OF PLOTS = 44 Nos.

## **NOTE:**

- 1. SPLAY 1.5M x 1.5M
- 2. MEASUREMENTS ARE INDICATED EXCLUDING SPLAY DIMENSIONS
- 3. NECESSARY SPACE FOR BUILDING LINE TO BE LEFT AS PER THE RULE IN FORCE WHILE TAKING UP DEVELOPMENT IN EVERY PLOT.
- 4. ROAD AREA
  PUBLIC PURPOSE-1 (0.5%)
  WAS HANDED OVER TO THE LOCAL BODY VIDE GIFT DEED
  DOC.NO: 12377/2019, DATED:25.09.2019 @ SRO, GUDUVANCHERY
- 5. PUBLIC PURPOSE-2 (0.5%) WAS HANDED OVER TO THE TANGEDCO VIDE GIFT DEED

#### LEGEND

- SITE BOUNDARY
- ROADS GIFTED TO THE LOCAL BODY
- EXISTING ROAD
- PUBLIC PURPOSE-1 GIFTED TO THE LOCAL BODY
- PUBLIC PURPOSE-2 GIFTED TO THE TANGEDCO

# KATTANKOLATHUR PANCHAYAT UNION

LAYOUT OF HOUSE SITES IN S.No: 100pt (PLOT NOS.30&33 LYING IN APPD. LAYOUT PPD/LO NO.5/2018), 102/1A1, 1B1 & 102/2 OF KOLAPAKKAM VILLAGE.

SCALE: 1:800 (ALL MEASUREMENTS ARE IN METRE)